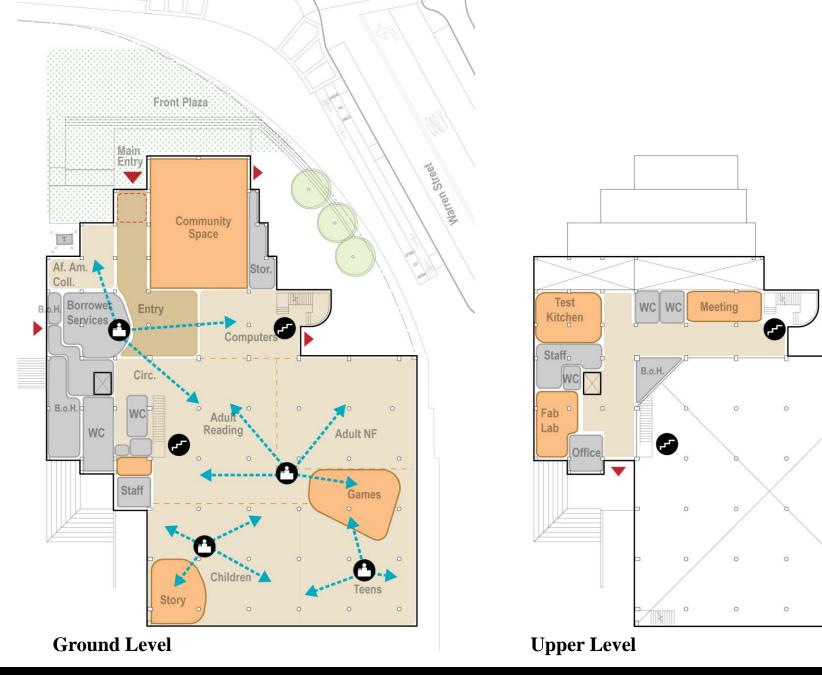

**Upper Level** 

### Program Plans

**Updated Concept Plan** 

#### **Entry and Community Space Front Porch** Vestibule **Community Room** African-American Storage Entry Collection **Stairs Computers** Borrowers Services

### Create a welcoming and inviting Borrowers Services desk

## Use views to help organize spaces

### Use enclosures to create edges and dynamic spaces

### Use enclosures to create spaces at a variety of scales

## Use furnishings to define spaces

## Enhance opportunities for culinary education

#### Flexible classroom

Site Design

**DUDLEY STREET** 