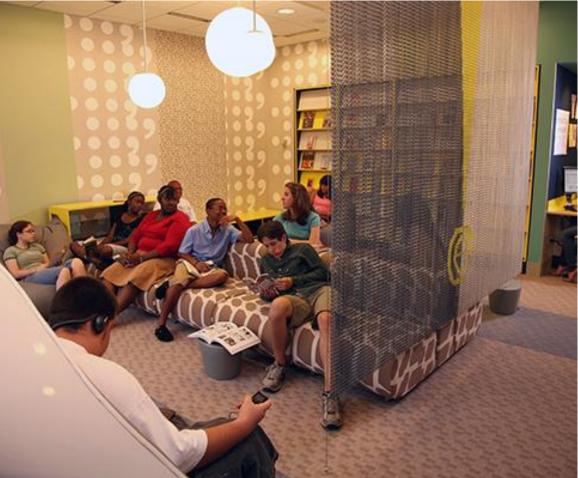

### Use enclosures to create edges and dynamic spaces

### Use enclosures to create spaces at a variety of scales