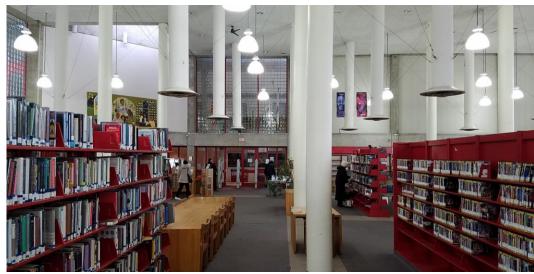

## Use views to help organize spaces

### Use enclosures to create edges and dynamic spaces

### Use enclosures to create spaces at a variety of scales

## Use furnishings to define spaces