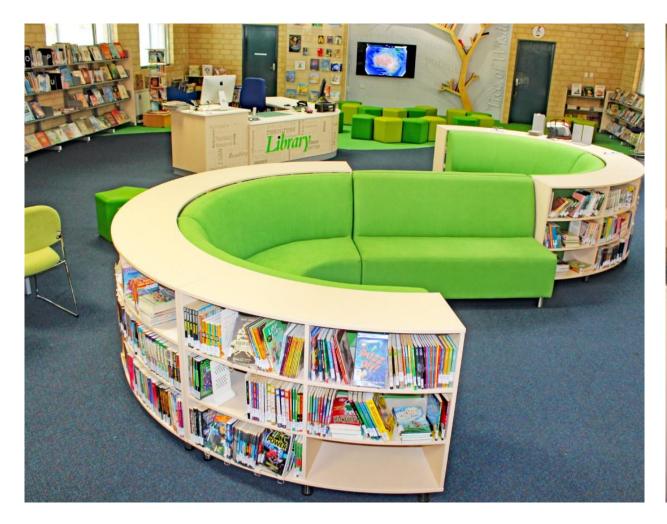

nness:** Enhance visibility between the library and the surroundings.
- Organizing Views: Consider key view to help organize main library space.
- **Pods**: Meet program needs and dynamically define the space and create edges between users.
- Art: Integrate art with the library
- Accessibility





**Upper Level** 

### Program Plans

**Updated Concept Plan** 







#### **Entry and Community Space Front Porch** Vestibule **Community Room** African-American Storage Entry Collection **Stairs Computers** Borrowers Services

### Create a welcoming and inviting Borrowers Services desk







## Use views to help organize spaces





### Use enclosures to create edges and dynamic spaces





### Use enclosures to create spaces at a variety of scales







## Use furnishings to define spaces







## Enhance opportunities for culinary education





#### Flexible classroom









Site Design

**DUDLEY STREET** 

### **Site Plan**













### **Porch**







# **Transparency**









# **Paving**





### **Raised Planter**







Precedent Images

# **Outdoor Seating**











### **Chess Table**







Precedent Image

## **Bike Rack**