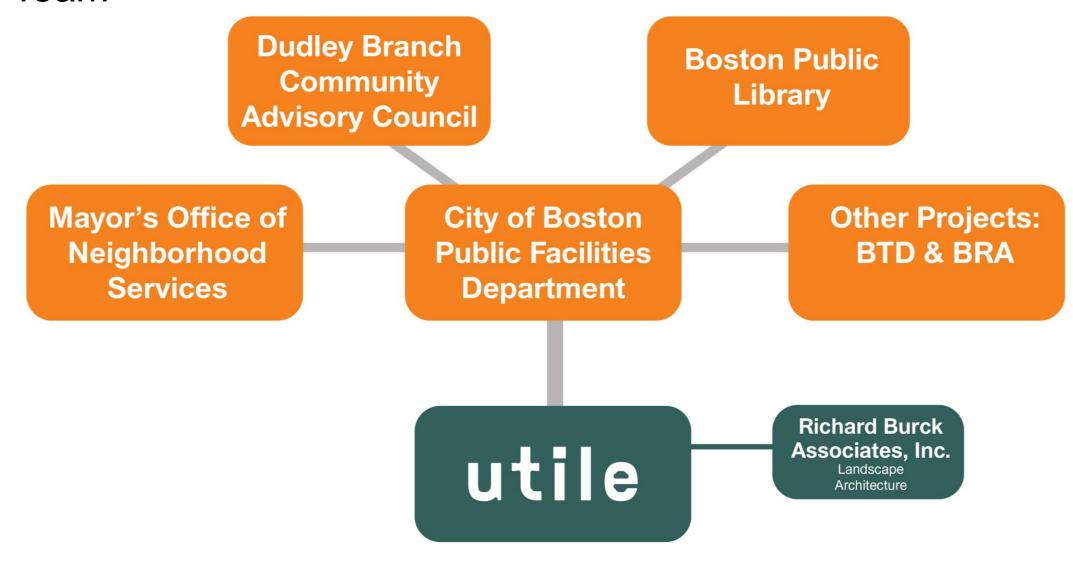

### **Dudley Branch Library Renovations**



### Meeting Agenda

- Introductions
- Project Goals
- Organizational Strategies
- Schematic Plans
- · Landscape Design

#### The Team



#### Design Schedule



### **Project Goals**

Reimagining the Dudley Branch Library

- Open up the building to better connect to the site and consider opportunities to "warm up" its exterior presence.
- Create better defined spaces within the library
- Improve signage and wayfinding
- Incorporate flexibility to meet evolving programming needs.
- Improve building performance and energy efficiency of sustainable building systems.
- Strengthen digital resources.
- Create more opportunities for Art.
- Enhance **local history** display.
- Ensure accessibility throughout the building and site.
- Modernize furnishings and equipment





### Recap

**Existing Plans** 



• Entrance: Orient location of entrance to enhance civic presence and create welcoming arrival.







- **Entrance:** Orient