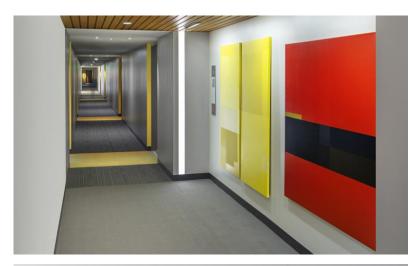

- Entrance: Orient location of entrance to enhance civic presence and create welcoming arrival.
- **Openness:** Enhance visibility between the library and the surroundings.
- Organizing Views: Consider key view to help organize main library space.
- Pods: Meet program needs and dynamically define the space and create edges between users.
- **Art:** Integrate art with the library