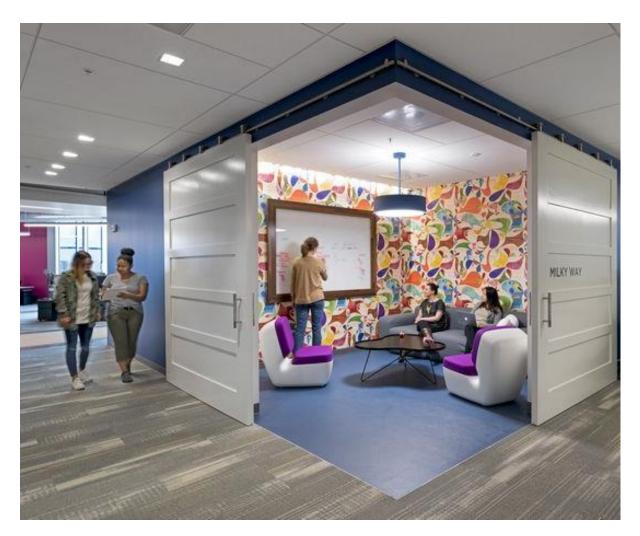

- Entrance: Orient location of entrance to enhance civic presence and create welcoming arrival.
- **Openness:** Enhance visibility between the library and the surroundings.
- Organizing Views: Consider key view to help organize main library space.
- **Pods**: Meet program needs and dynamically define the space and create edges between users.
- Art: Integrate art with the library
- Accessibility





**Upper Level** 

### Program Plans

**Updated Concept Plan** 







#### **Entry and Community Space Front Porch** Vestibule **Community Room** African-American Storage Entry Collection **Stairs Computers** Borrowers Services

### Create a welcoming and inviting Borrowers Services desk







## Use views to help organize spaces





### Use enclosures to create edges and dynamic spaces





### Use enclosures to create spaces at a variety of scales







## Use furnishings to define spaces







## Enhance opportunities for culinary education





#### Flexible classroom









Site Design

**DUDLEY STREET** 

### **Site Plan**













### **Porch**







# **Transparency**









# **Paving**





### **Raised Planter**







Precedent Images

# **Outdoor Seating**











### **Chess Table**







Precedent Image

## **Bike Rack**