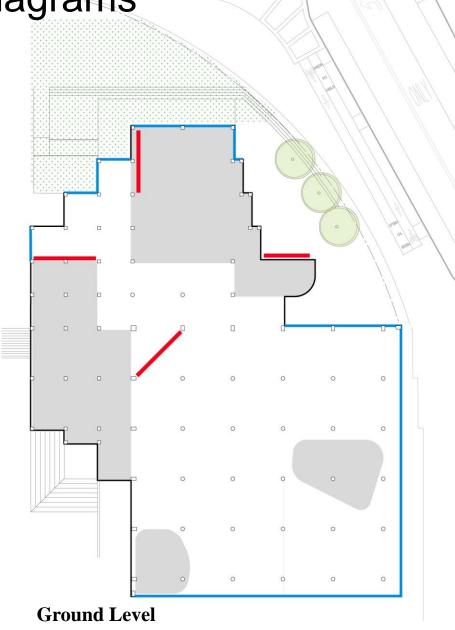

:** Consider key view to help organize main library space.







- Entrance: Orient location of entrance to enhance civic presence and create welcoming arrival.
- **Openness:** Enhance visibility between the library and the surroundings.
- Organizing Views: Consider key view to help organize main library space.
- **Pods**: Meet program needs and dynamically define the space and create edges between users.







- Entrance: Orient location of entrance to enhance civic presence and create welcoming arrival.
- **Openness:** Enhance visibility between the library and the surroundings.
- Organizing Views: Consider key view to help organize main library space.
- Pods: Meet program needs and dynamically define the space and create edges between users.
- **Art:** Integrate art with the library







- Entrance: Orient location of entrance to enhance civic presence and create welcoming arrival.
- **Openness:** Enhance visibility between the library and the surroundings.
- Organizing Views: Consider key view to help organize main library space.
- **Pods**: Meet program needs and dynamically define the space and create edges between users.
- Art: Integrate art with the library
- Accessibility





**Upper Level** 

### Program Plans

**Updated Concept Plan** 







#### **Entry and Community Space Front Porch** Vestibule **Community Room** African-American Storage Entry Collection **Stairs Computers** Borrowers Services

### Create a welcoming and inviting Borrowers Services desk







## Use views to help organize spaces





### Use enclosures to create edges and dynamic spaces