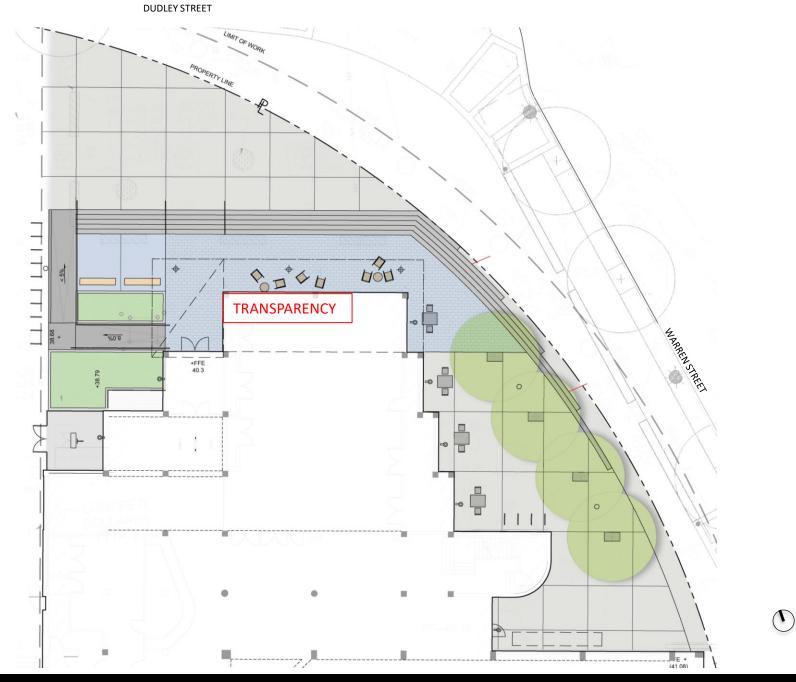

eeds and dynamically define the space and create edges between users.
- Art: Integrate art with the library
- Accessibility





**Upper Level** 

### Program Plans

**Updated Concept Plan** 







#### **Entry and Community Space Front Porch** Vestibule **Community Room** African-American Storage Entry Collection **Stairs Computers** Borrowers Services

### Create a welcoming and inviting Borrowers Services desk







## Use views to help organize spaces





### Use enclosures to create edges and dynamic spaces





### Use enclosures to create spaces at a variety of scales







## Use furnishings to define spaces







## Enhance opportunities for culinary education





#### Flexible classroom









Site Design

**DUDLEY STREET** 

### **Site Plan**













### **Porch**







# **Transparency**









# **Paving**





### **Raised Planter**







Precedent Images

# **Outdoor Seating**











### **Chess Table**







Precedent Image

## **Bike Rack**