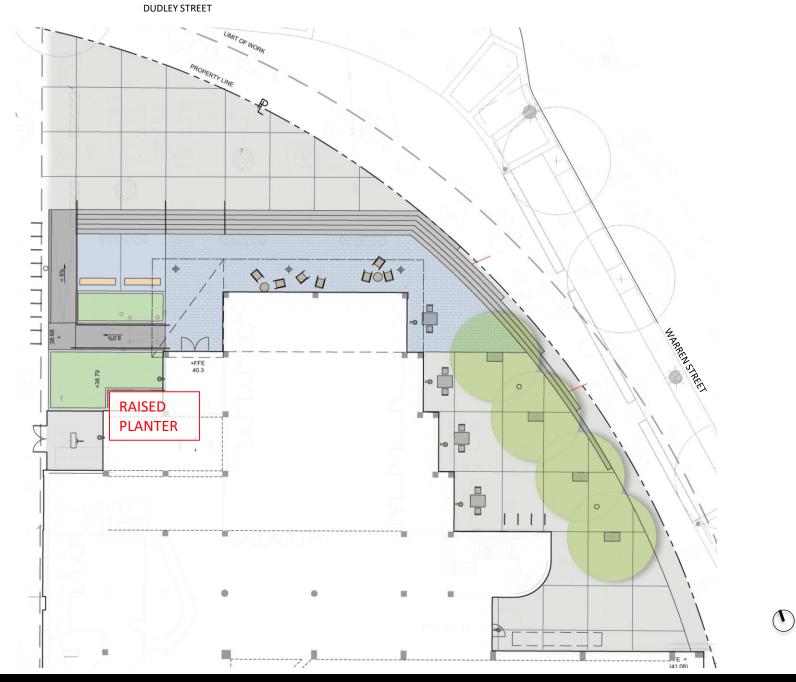

edges between users.
- Art: Integrate art with the library
- Accessibility





**Upper Level** 

### Program Plans

**Updated Concept Plan** 







#### **Entry and Community Space Front Porch** Vestibule **Community Room** African-American Storage Entry Collection **Stairs Computers** Borrowers Services

### Create a welcoming and inviting Borrowers Services desk







## Use views to help organize spaces





### Use enclosures to create edges and dynamic spaces





### Use enclosures to create spaces at a variety of scales







## Use furnishings to define spaces







## Enhance opportunities for culinary education





#### Flexible classroom









Site Design

**DUDLEY STREET** 

### **Site Plan**













### **Porch**







# **Transparency**









# **Paving**





### **Raised Planter**







Precedent Images

# **Outdoor Seating**











### **Chess Table**







Precedent Image

## **Bike Rack**