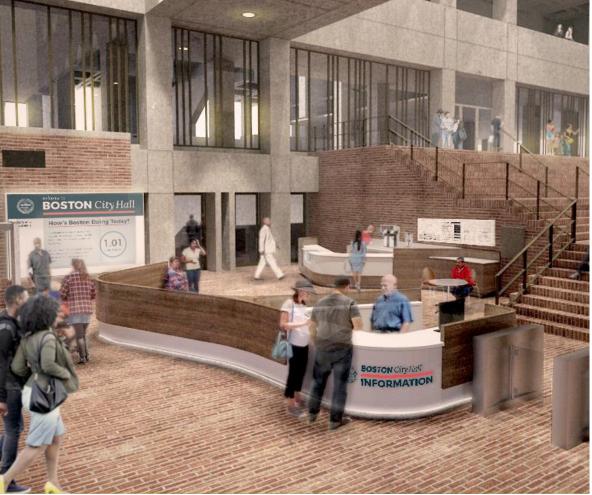

ically define the space and create edges between users.
- **Art:** Integrate art with the library







- Entrance: Orient location of entrance to enhance civic presence and create welcoming arrival.
- **Openness:** Enhance visibility between the library and the surroundings.
- Organizing Views: Consider key view to help organize main library space.
- **Pods**: Meet program needs and dynamically define the space and create edges between users.
- Art: Integrate art with the library
- Accessibility





**Upper Level** 

### Program Plans

**Updated Concept Plan** 







#### **Entry and Community Space Front Porch** Vestibule **Community Room** African-American Storage Entry Collection **Stairs Computers** Borrowers Services

### Create a welcoming and inviting Borrowers Services desk







## Use views to help organize spaces





### Use enclosures to create edges and dynamic spaces





### Use enclosures to create spaces at a variety of scales







## Use furnishings to define spaces







## Enhance opportunities for culinary education





#### Flexible classroom









Site Design

**DUDLEY STREET** 

### **Site Plan**













### **Porch**







# **Transparency**









# **Paving**





### **Raised Planter**







Precedent Images

# **Outdoor Seating**











### **Chess Table**







Precedent Image

## **Bike Rack**