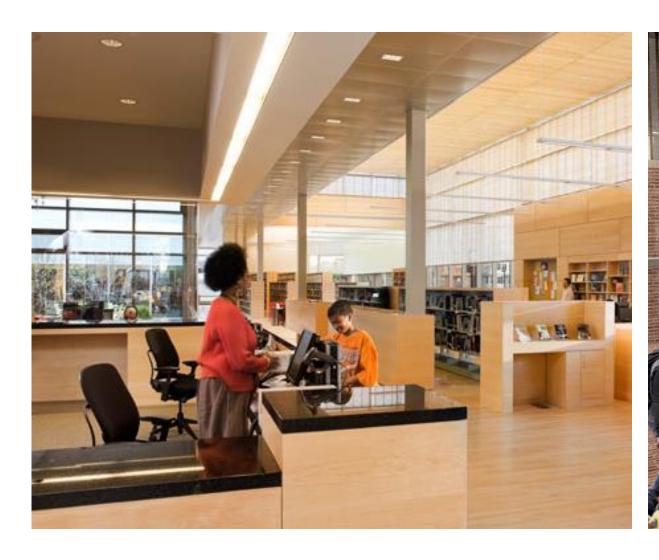

amically define the space and create edges between users.
- **Art:** Integrate art with the library







- Entrance: Orient location of entrance to enhance civic presence and create welcoming arrival.
- **Openness:** Enhance visibility between the library and the surroundings.
- Organizing Views: Consider key view to help organize main library space.
- **Pods**: Meet program needs and dynamically define the space and create edges between users.
- Art: Integrate art with the library
- Accessibility





**Upper Level** 

### Program Plans

**Updated Concept Plan** 







#### **Entry and Community Space Front Porch** Vestibule **Community Room** African-American Storage Entry Collection **Stairs Computers** Borrowers Services

### Create a welcoming and inviting Borrowers Services desk







## Use views to help organize spaces





### Use enclosures to create edges and dynamic spaces





### Use enclosures to create spaces at a variety of scales







## Use furnishings to define spaces







## Enhance opportunities for culinary education





#### Flexible classroom









Site Design

**DUDLEY STREET** 

### **Site Plan**













### **Porch**







# **Transparency**









# **Paving**





### **Raised Planter**







Precedent Images

# **Outdoor Seating**











### **Chess Table**







Precedent Image

## **Bike Rack**