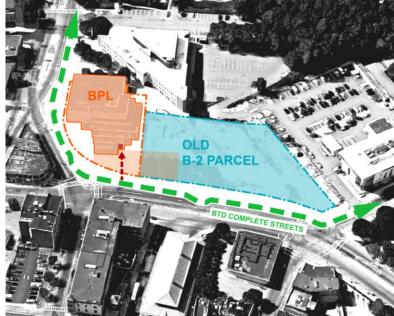

Design

#### The Team



#### Design Schedule



### **Project Goals**

Reimagining the Dudley Branch Library

- Open up the building to better connect to the site and consider opportunities to "warm up" its exterior presence.
- Create better defined spaces within the library
- Improve signage and wayfinding
- Incorporate flexibility to meet evolving programming needs.
- Improve building performance and energy efficiency of sustainable building systems.
- Strengthen digital resources.
- Create more opportunities for Art.
- Enhance **local history** display.
- Ensure accessibility throughout the building and site.
- Modernize furnishings and equipment





### Recap

**Existing Plans** 



• Entrance: Orient location of entrance to enhance civic presence and create welcoming arrival.







- **Entrance:** Orient location of entrance to enhance civic presence and create welcoming arrival.
- **Openness:** Enhance visibility between the library and the surroundings.
- **Organizing Views:** Consider key view to help organize main library space.







- Entrance: Orient location of entrance to enhance civic presence and create welcoming arrival.
- **Openness:** Enhance visibility between the library and the surroundings.
- Organizing Views: Consider key view to help organize main library space.
- **Pods**: Meet program needs and dynamically define the space and create edges between users.







- Entrance: Orient location of entrance to enhance civic presence and create welcoming arrival.
- **Openness:** Enhance visibility between the library and the surroundings.
- Organizin