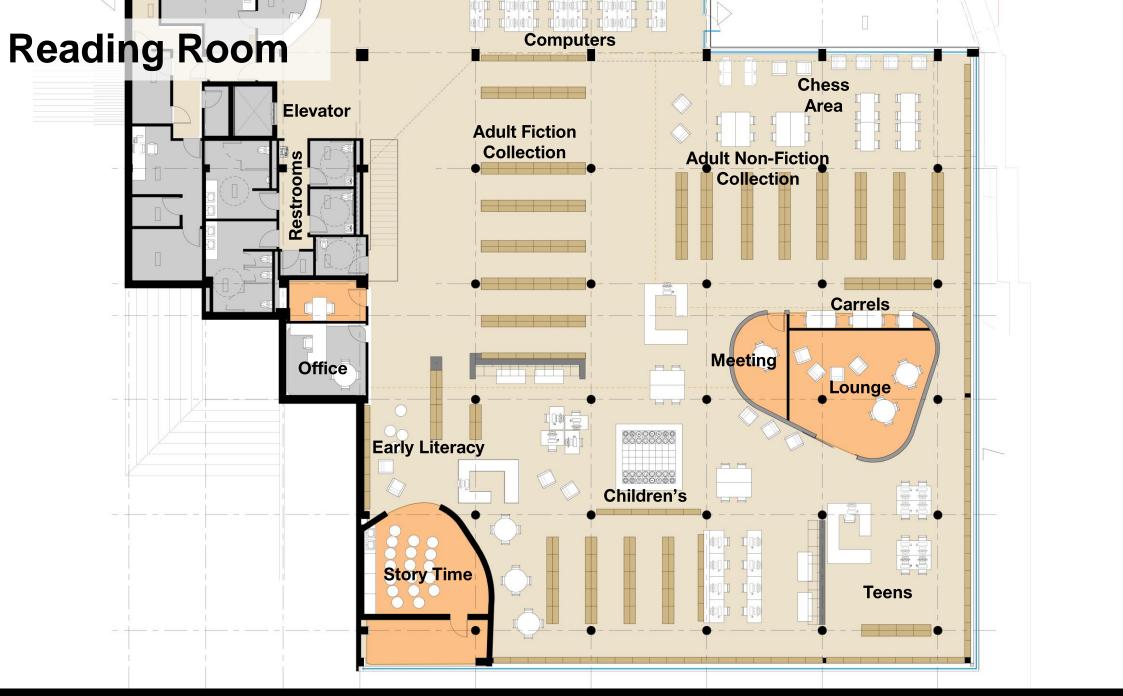

### Program Plans

**Updated Concept Plan** 

#### **Entry and Community Space Front Porch** Vestibule **Community Room** African-American Storage Entry Collection **Stairs Computers** Borrowers Services