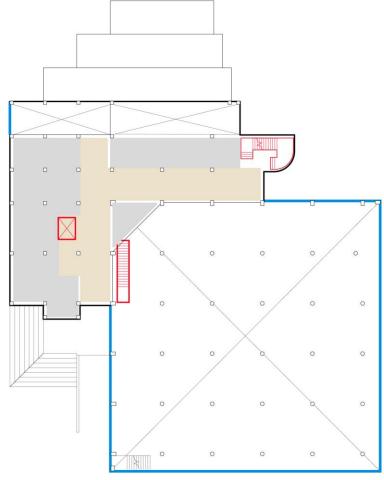

s.







- Entrance: Orient location of entrance to enhance civic presence and create welcoming arrival.
- **Openness:** Enhance visibility between the library and the surroundings.
- Organizing Views: Consider key view to help organize main library space.
- Pods: Meet program needs and dynamically define the space and create edges between users.
- **Art:** Integrate art with the library







- Entrance: Orient location of entrance to enhance civic presence and create welcoming arrival.
- **Openness:** Enhance visibility between the library and the surroundings.
- Organizing Views: Consider key view to help organize main library space.
- **Pods**: Meet program needs and dynamically define the space and create edges between users.
- Art: Integrate art with the library
- Accessibility





**Upper Level** 

### Program Plans

**Updated Concept Plan** 







#### **Entry and Community Space Front Porch** Vestibule **Community Room** African-American Storage Entry Collection **Stairs Computers** Borrowers Services

### Create a welcoming and inviting Borrowers Services desk







## Use views to help organize spaces





### Use enclosures to create edges and dynamic spaces





### Use enclosures to create spaces at a variety of scales







## Use furnishings to define spaces







## Enhance opportunities for culinary education





#### Flexible classroom









Site Design

**DUDLEY STREET** 

### **Site Plan**













### **Porch**







# **Transparency**









# **Paving**





### **Raised Planter**







Precedent Images

# **Outdoor Seating**