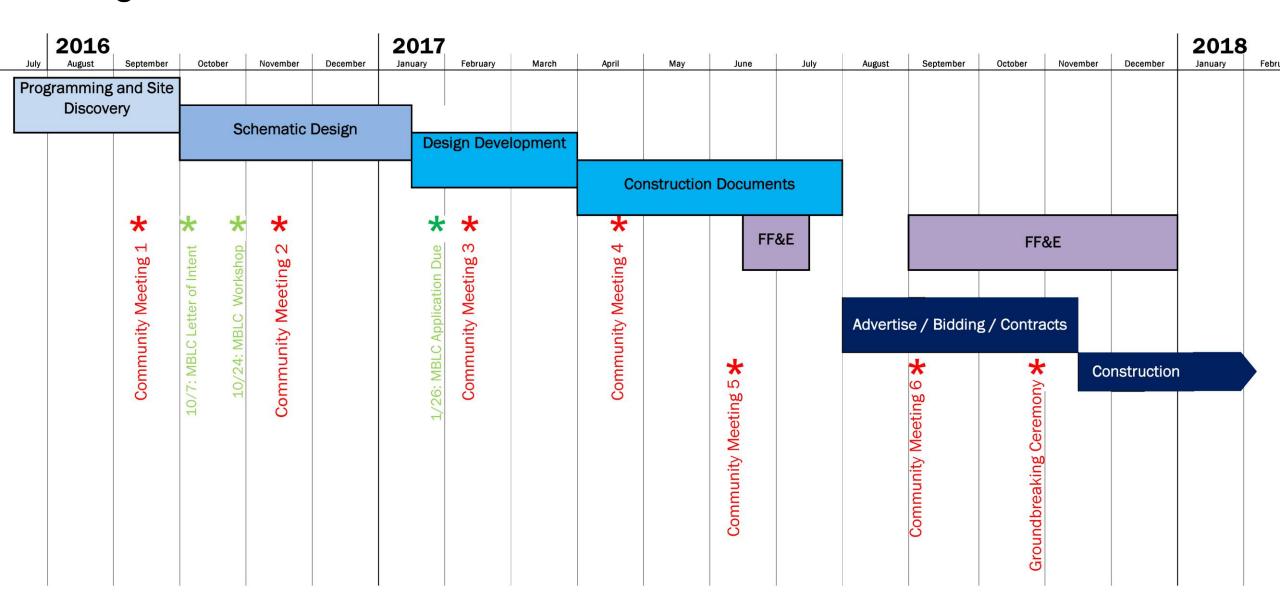

### **Dudley Branch Library Renovations**



### Meeting Agenda

- Introductions
- Project Goals
- Organizational Strategies
- Schematic Plans
- · Landscape Design

#### The Team



#### Design Schedule



### **Project Goals**

Reimagining the Dudley Branch Library

- Open up the building to better connect to the site and consider opportunities to "warm up" its exterior presence.
- Create better defined spaces within the library
- Improve signage and wayfinding
- Incorporate flexibility to meet evolving programming needs.
- Improve building performance and energy efficiency of sustainable building systems.
- Strengthen digital resources.
- Create more opportunities for Art.
- Enhance **local history** display.
- Ensure accessibility throughout the building and site.
- Modernize furnishings and equipment





### Recap

**Existing Plans** 



• Entrance: Orient location of entrance to enhance civic presence and create welcoming arrival.







- **Entrance:** Orient location of entrance to