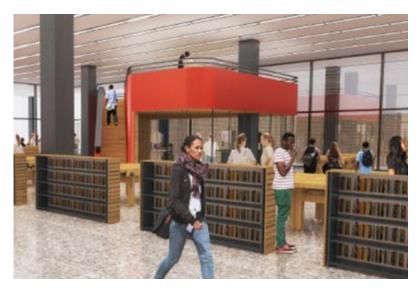

and site.
- Modernize furnishings and equipment





### Recap

**Existing Plans** 



• Entrance: Orient location of entrance to enhance civic presence and create welcoming arrival.







- **Entrance:** Orient location of entrance to enhance civic presence and create welcoming arrival.
- **Openness:** Enhance visibility between the library and the surroundings.
- **Organizing Views:** Consider key view to help organize main library space.







- Entrance: Orient location of entrance to enhance civic presence and create welcoming arrival.
- **Openness:** Enhance visibility between the library and the surroundings.
- Organizing Views: Consider key view to help organize main library space.
- **Pods**: Meet program needs and dynamically define the space and create edges between users.







- Entrance: Orient location of entrance to enhance civic presence and create welcoming arrival.
- **Openness:** Enhance visibility between the library and the surroundings.
- Organizing Views: Consider key view to help organize main library space.
- Pods: Meet program needs and dynamically define the space and create edges between users.
- **Art:** Integrate art with the library







- Entrance: Orient location of entrance to enhance civic presence and create welcoming arrival.
- **Openness:** Enhance visibility between the library and the surroundings.
- Organizing Views: Consider key view to help organize main library space.
- **Pods**: Meet program needs and dynamically define the space and create edges between users.
- Art: Integrate art with the library
- Accessibility





**Up