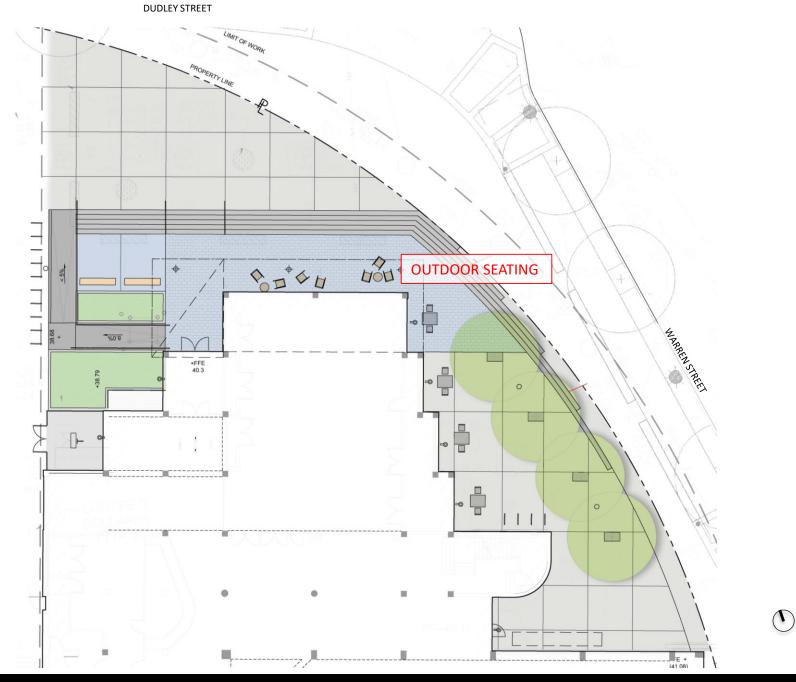

Integrate art with the library
- Accessibility





**Upper Level** 

### Program Plans

**Updated Concept Plan** 







#### **Entry and Community Space Front Porch** Vestibule **Community Room** African-American Storage Entry Collection **Stairs Computers** Borrowers Services

### Create a welcoming and inviting Borrowers Services desk







## Use views to help organize spaces





### Use enclosures to create edges and dynamic spaces





### Use enclosures to create spaces at a variety of scales







## Use furnishings to define spaces







## Enhance opportunities for culinary education





#### Flexible classroom









Site Design

**DUDLEY STREET** 

### **Site Plan**













### **Porch**







# **Transparency**









# **Paving**





### **Raised Planter**







Precedent Images

# **Outdoor Seating**











### **Chess Table**







Precedent Image

## **Bike Rack**