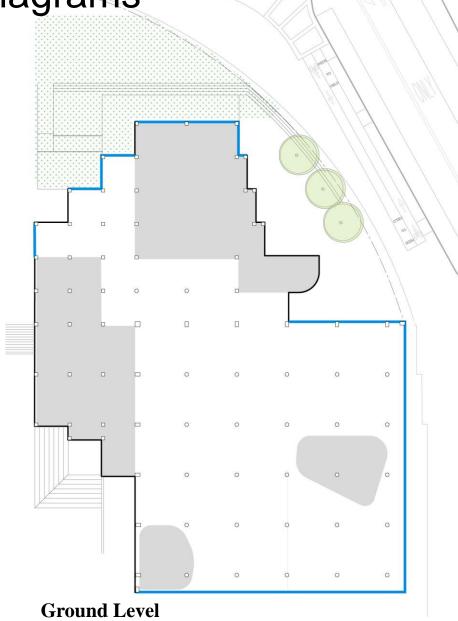

g and site.
- Modernize furnishings and equipment





### Recap

**Existing Plans** 



• Entrance: Orient location of entrance to enhance civic presence and create welcoming arrival.







- **Entrance:** Orient location of entrance to enhance civic presence and create welcoming arrival.
- **Openness:** Enhance visibility between the library and the surroundings.
- **Organizing Views:** Consider key view to help organize main library space.







- Entrance: Orient location of entrance to enhance civic presence and create welcoming arrival.
- **Openness:** Enhance visibility between the library and the surroundings.
- Organizing Views: Consider key view to help organize main library space.
- **Pods**: Meet program needs and dynamically define the space and create edges between users.







- Entrance: Orient location of entrance to enhance civic presence and create welcoming arrival.
- **Openness:** Enhance visibility between the library and the surroundings.
- Organizing Views: Consider key view to help organize main library space.
- Pods: Meet program needs and dynamically define the space and create edges between users.
- **Art:** Integrate art with the library







- Entrance: Orient location of entrance to enhance civic presence and create welcoming arrival.
- **Openness:** Enhance visibility between the library and the surroundings.
- Organizing Views: Consider key view to help organize main library space.
- **Pods**: Meet program needs and dynamically define the space and create edges between users.
- Art: Integrate art with the library
- Accessibility





**