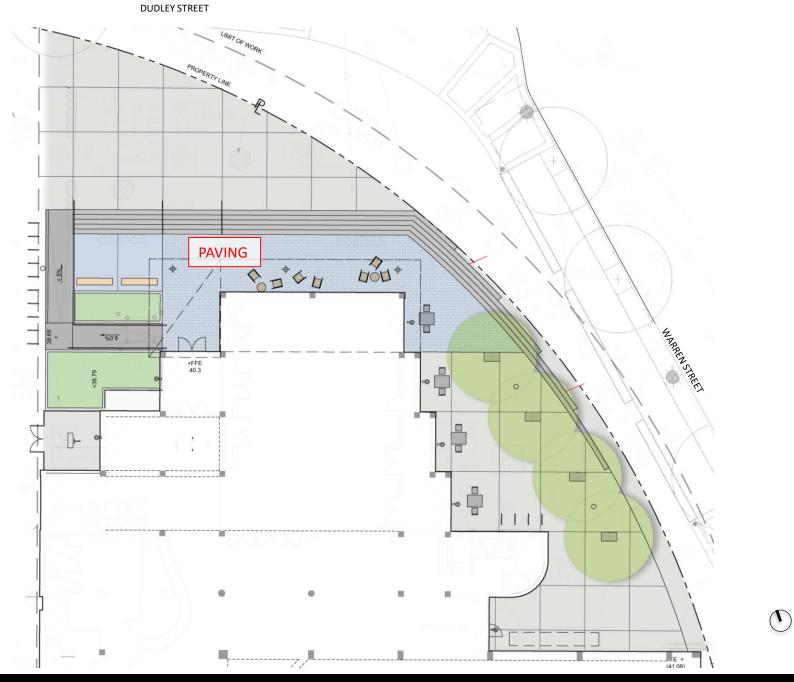

e the space and create edges between users.
- Art: Integrate art with the library
- Accessibility





**Upper Level** 

### Program Plans

**Updated Concept Plan** 







#### **Entry and Community Space Front Porch** Vestibule **Community Room** African-American Storage Entry Collection **Stairs Computers** Borrowers Services

### Create a welcoming and inviting Borrowers Services desk







## Use views to help organize spaces





### Use enclosures to create edges and dynamic spaces





### Use enclosures to create spaces at a variety of scales







## Use furnishings to define spaces







## Enhance opportunities for culinary education





#### Flexible classroom









Site Design

**DUDLEY STREET** 

### **Site Plan**













### **Porch**







# **Transparency**









# **Paving**





### **Raised Planter**







Precedent Images

# **Outdoor Seating**











### **Chess Table**







Precedent Image

## **Bike Rack**