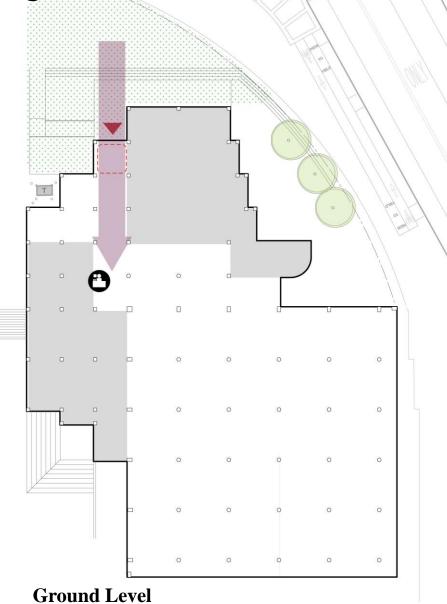

### Recap

**Existing Plans** 

• Entrance: Orient location of entrance to enhance civic presence and create welcoming arrival.

- **Entrance:** Orient location of entrance to enhance civic presence and create welcoming arrival.
- **Openness:** Enhance visibility between the library and the surroundings.
- **Organizing Views:** Consider key view to help organize main library space.

- Entrance: Orient location of entrance to enhance civic presence and create welcoming arrival.
- **Openness:** Enhance visibility between the library and the surroundings.
- Organizing Views: Consider key view to help organize main library space.
- **Pods**: Meet program needs and dynamically define the space and create edges between users.

- Entrance: Orient location of entrance to enhance civic presence and create welcoming arrival.
- **Openness:** Enhance visibility between the library and the surroundings.
- Organizing Views: Consider key view to help organize main library space.
- Pods: Meet program needs and dynamically define the space and create edges between users.
- **Art:** Integrate art with the library

- Entrance: Orient location of entrance to enhance civic presence and create welcoming arrival.
- **Openness:** Enhance visibility between the library and the surroundings.
- Organizing Views: Consider key view to help organize main library space.
- **Pods**: Meet program needs and dynamically define the space and create edges between users.
- Art: Integrate art with the library
- Accessibility