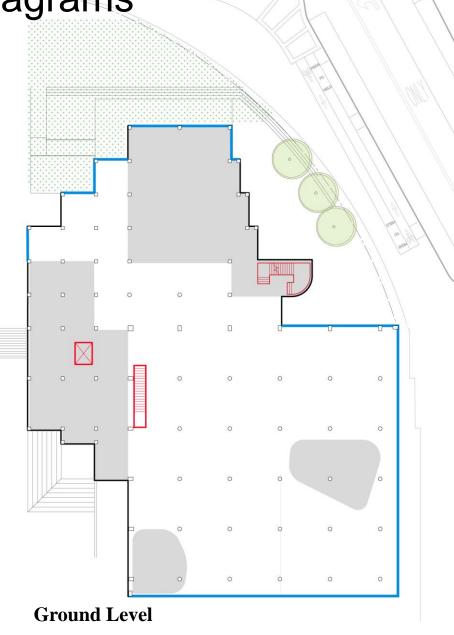

ers.







- Entrance: Orient location of entrance to enhance civic presence and create welcoming arrival.
- **Openness:** Enhance visibility between the library and the surroundings.
- Organizing Views: Consider key view to help organize main library space.
- Pods: Meet program needs and dynamically define the space and create edges between users.
- **Art:** Integrate art with the library







- Entrance: Orient location of entrance to enhance civic presence and create welcoming arrival.
- **Openness:** Enhance visibility between the library and the surroundings.
- Organizing Views: Consider key view to help organize main library space.
- **Pods**: Meet program needs and dynamically define the space and create edges between users.
- Art: Integrate art with the library
- Accessibility





**Upper Level** 

### Program Plans

**Updated Concept Plan** 







#### **Entry and Community Space Front Porch** Vestibule **Community Room** African-American Storage Entry Collection **Stairs Computers** Borrowers Services

### Create a welcoming and inviting Borrowers Services desk







## Use views to help organize spaces





### Use enclosures to create edges and dynamic spaces





### Use enclosures to create spaces at a variety of scales







## Use furnishings to define spaces







## Enhance opportunities for culinary education





#### Flexible classroom









Site Design

**DUDLEY STREET** 

### **Site Plan**













### **Porch**







# **Transparency**









# **Paving**





### **Raised Planter**







Precedent Images

# **Outdoor Seating**