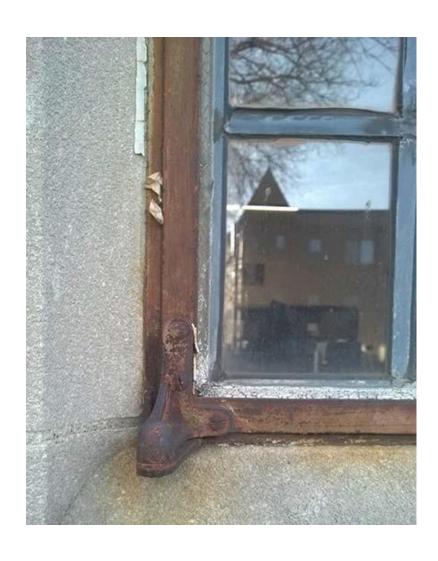

#### Exterior Masonry - open joints and cracks in stone.

Patched treads and open joints at front steps. Stone veneer not secured at side wall.

Original steel windows remain.

## Steel at windows is rusted throughout.

Test 3