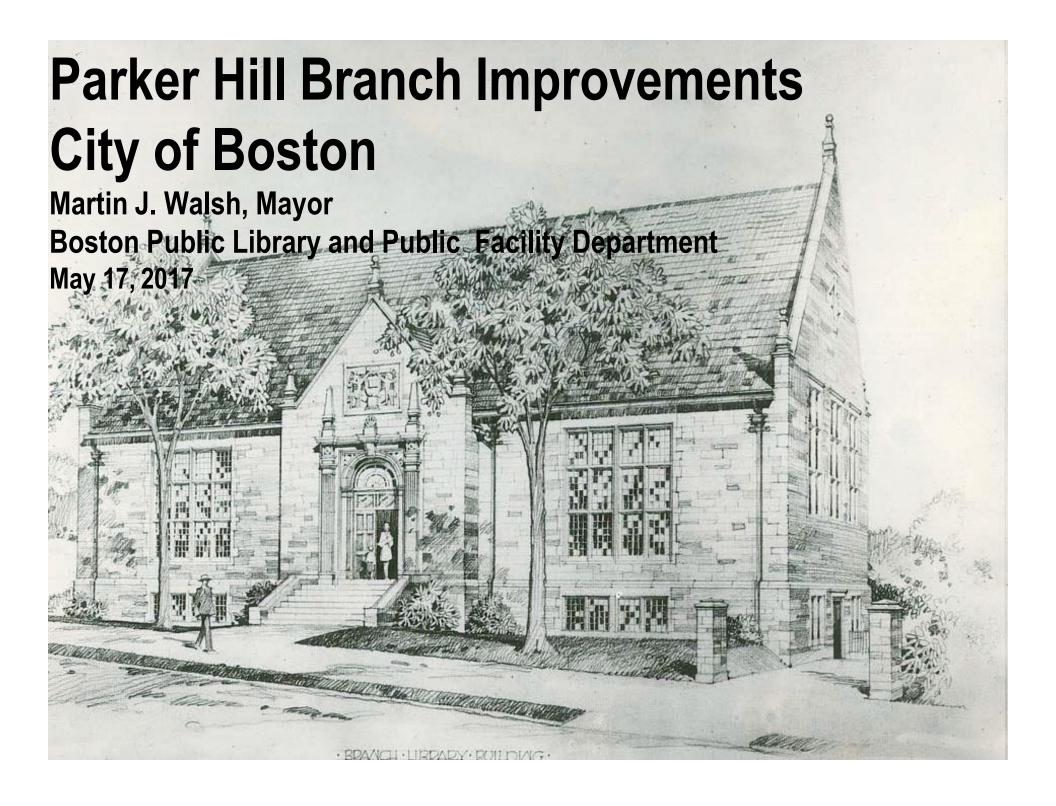

- **1931** Building constructed.
- 1989 Mission Hill Triangle Historic District added to National Register MHC review required.
- 2003 Petition to Boston Landmarks Commission for listing as an individual landmark accepted. Petition still 'Pending'.
  BLC review required.
- **2005** Accessibility upgrades (exterior ramp, interior elevator) interior and exterior repairs.