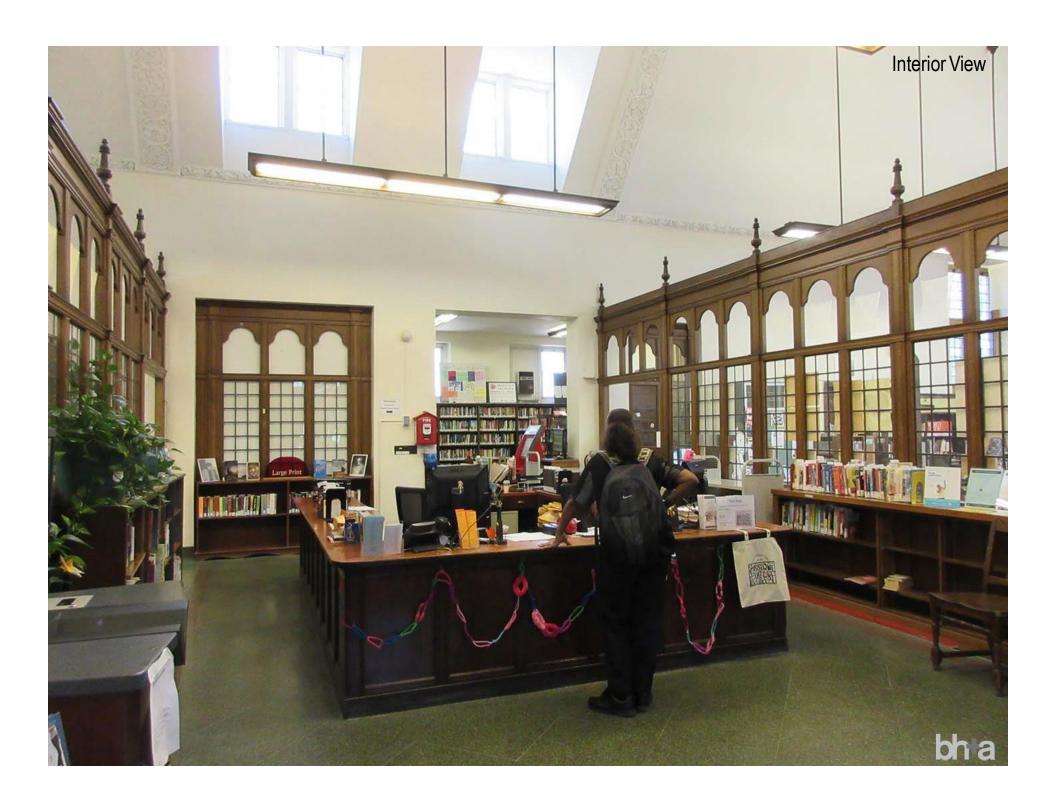

Water damage at main reading room.

Damaged plaster at wall around window in Auditorium.

#### Exterior Masonry - open joints and cracks in stone.

Patched treads and open joints at front steps. Stone veneer not secured at side wall.

Original steel windows remain.

## Steel at windows is rusted throughout.

Test 3