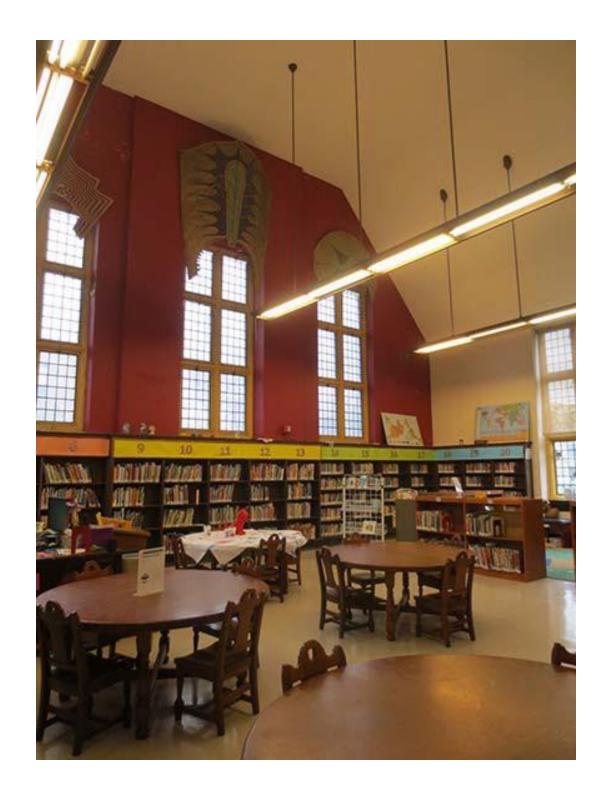

Water damage at main reading room.

Damaged plaster at wall around window in Auditorium.