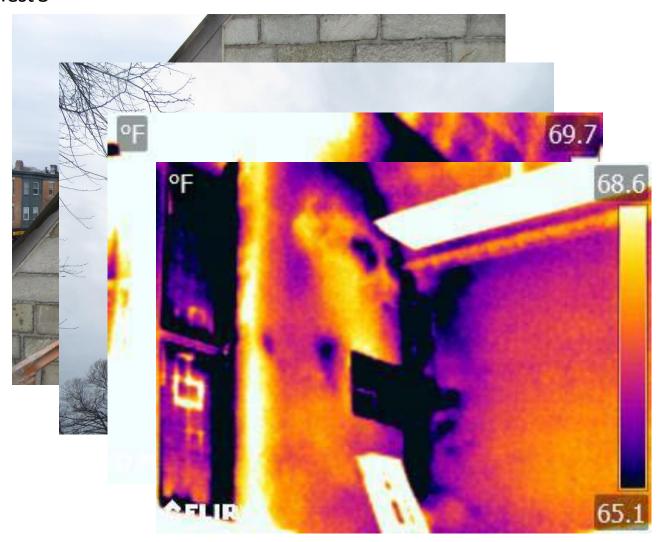

rd, Alison Ford
Architect: Bargmann Hendrie + Archetype, Inc.



- **1931** Building constructed.
- 1989 Mission Hill Triangle Historic District added to National Register MHC review required.
- 2003 Petition to Boston Landmarks Commission for listing as an individual landmark accepted. Petition still 'Pending'.
  BLC review required.
- **2005** Accessibility upgrades (exterior ramp, interior elevator) interior and exterior repairs.











Water damage at main reading room.











Damaged plaster at wall around window in Auditorium.



#### Exterior Masonry - open joints and cracks in stone.











Patched treads and open joints at front steps. Stone veneer not secured at side wall.



Original steel windows remain.



## Steel at windows is rusted throughout.









Test 3



## **Project Overview**

- Window Replacement
- Interior Painting
- Plaster Repair
- Masonry Repairs
- Stair Repair







PLAN DETAIL @ OPERABLE HOPPER WINDOW FULL SCALE



PLAN DETAIL @ OPERABLE CASEMENT WINDOW FULL SCALE

#### **EXISTING STEEL WINDOWS**

DECEMBER 07, 2016



HOPE'S 'UNIVERSITY' SERIES REPLACEMENT STEEL WINDOWS

DECEMBER 07, 2016

#### **Schedule:**

- Bid Release: May 2017
- Bid Award: June 2017
- Close branch/pack up collection: July 2017
- Start construction July 2017
- Complete construction May 2018
- BPL move in May June 2018
- Open to the public June 2018