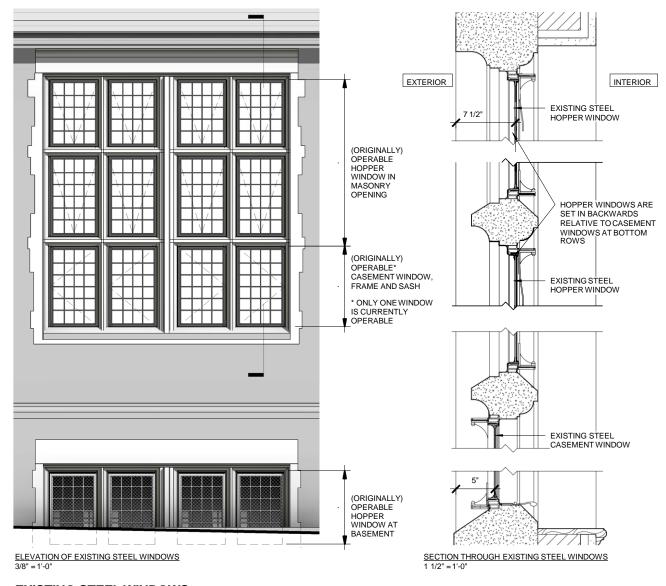

## Steel at windows is rusted throughout.

Test 3

#### **EXISTING STEEL WINDOWS**

DECEMBER 07, 2016

HOPE'S 'UNIVERSITY' SERIES REPLACEMENT STEEL WINDOWS

DECEMBER 07, 2016