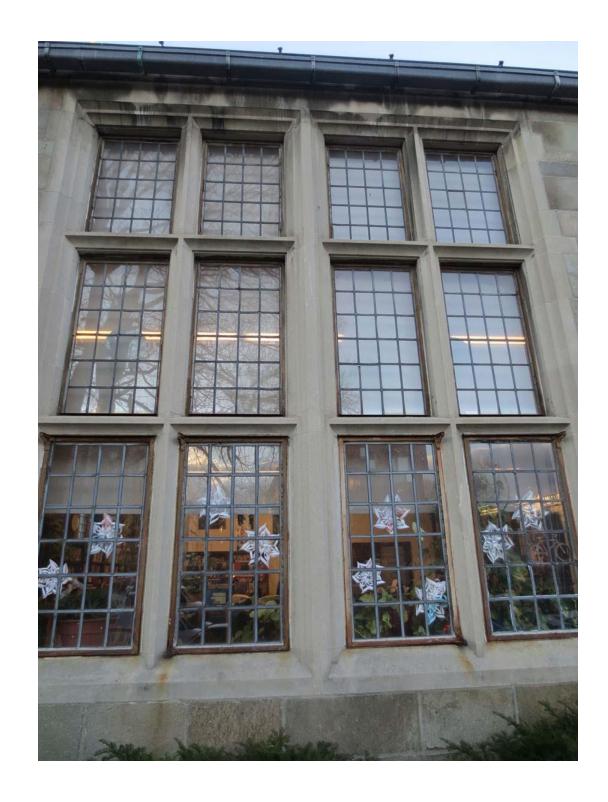

#### Exterior Masonry - open joints and cracks in stone.

Patched treads and open joints at front steps. Stone veneer not secured at side wall.

Original steel windows remain.

## Steel at windows is rusted throughout.

Test 3