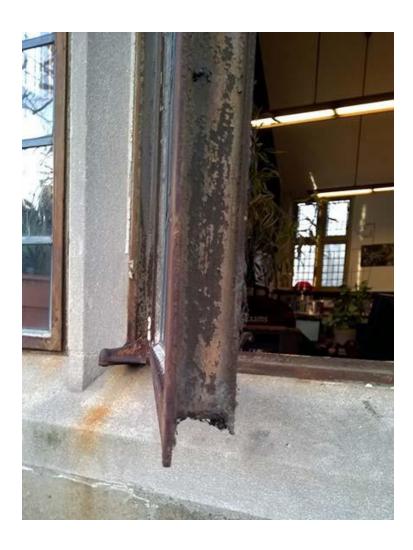

#### Exterior Masonry - open joints and cracks in stone.

Patched treads and open joints at front steps. Stone veneer not secured at side wall.

Original steel windows remain.

## Steel at windows is rusted throughout.

Test 3