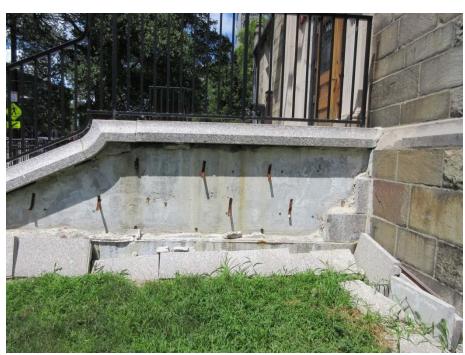

#### Exterior Masonry - open joints and cracks in stone.

Patched treads and open joints at front steps. Stone veneer not secured at side wall.

Original steel windows remain.