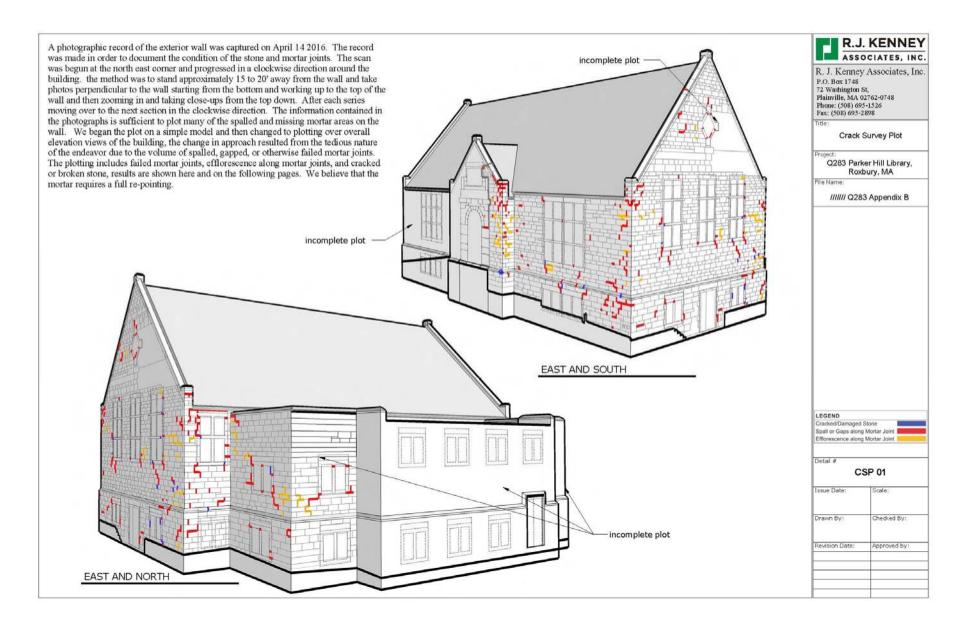

#### Exterior Masonry - open joints and cracks in stone.

Patched treads and open joints at front steps. Stone veneer not secured at side wall.

Original steel windows remain.