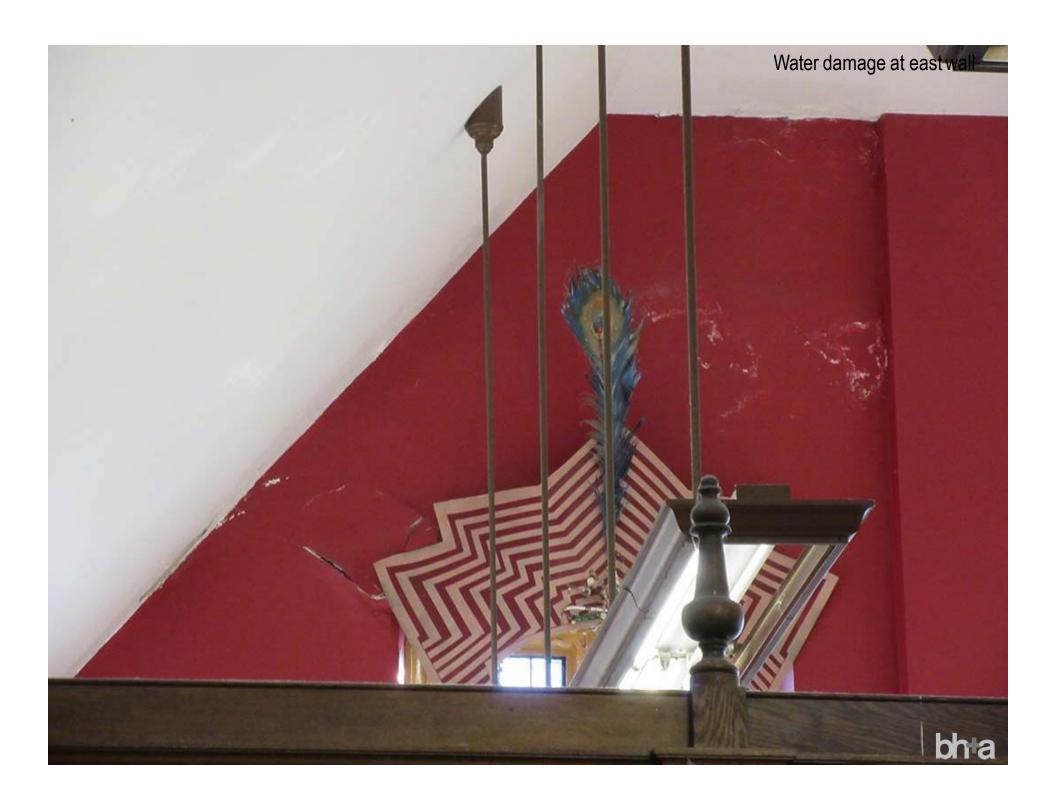

Water damage at main reading room.

Damaged plaster at wall around window in Auditorium.