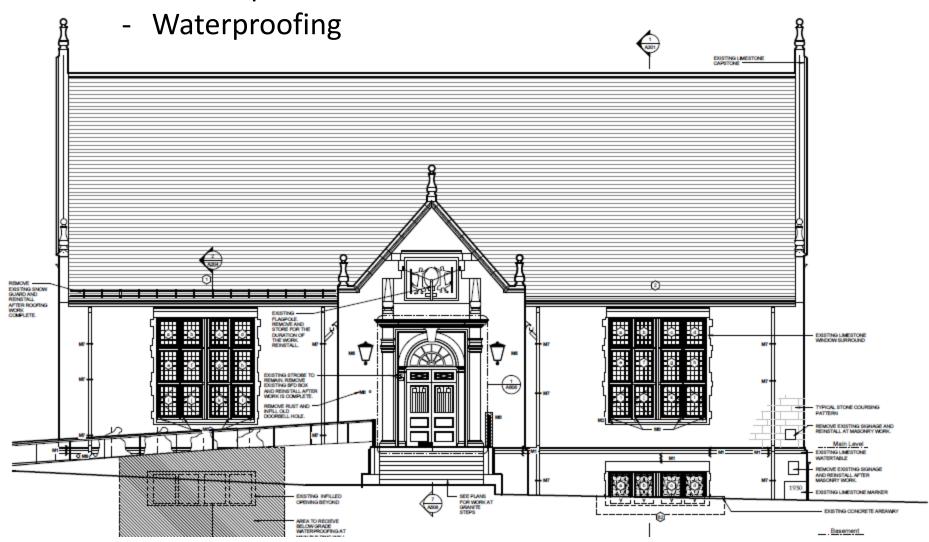

#### Exterior Masonry - open joints and cracks in stone.

Patched treads and open joints at front steps. Stone veneer not secured at side wall.

Original steel windows remain.

## Steel at windows is rusted throughout.

Test 3