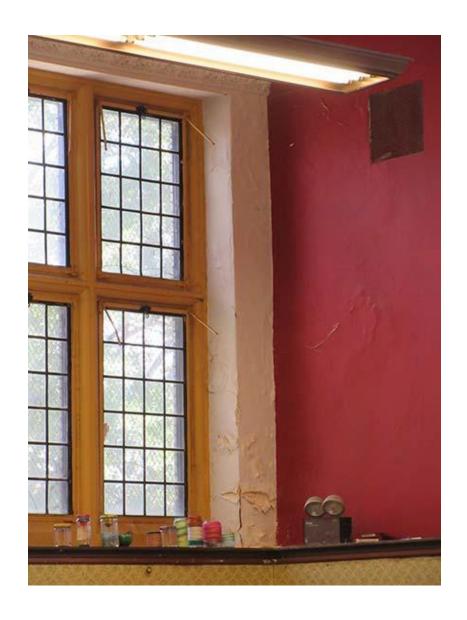

Water damage at main reading room.

Damaged plaster at wall around window in Auditorium.

#### Exterior Masonry - open joints and cracks in stone.

Patched treads and open joints at front steps. Stone veneer not secured at side wall.

Original steel windows remain.