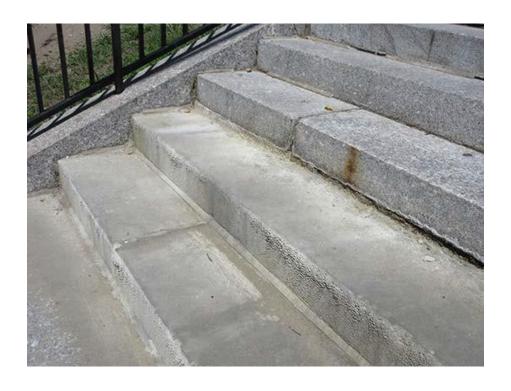

#### Exterior Masonry - open joints and cracks in stone.

Patched treads and open joints at front steps. Stone veneer not secured at side wall.

Original steel windows remain.