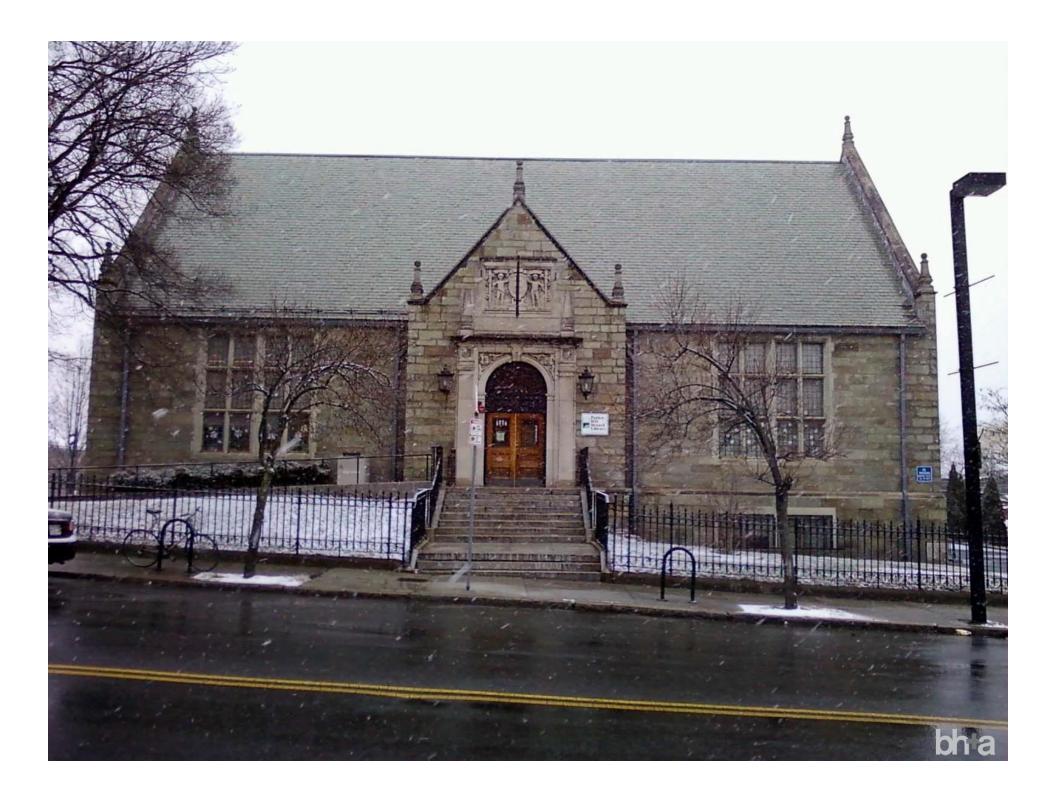

- **1931** Building constructed.
- 1989 Mission Hill Triangle Historic District added to National Register MHC review required.
- 2003 Petition to Boston Landmarks Commission for listing as an individual landmark accepted. Petition still 'Pending'.
  BLC review required.
- **2005** Accessibility upgrades (exterior ramp, interior elevator) interior and exterior repairs.