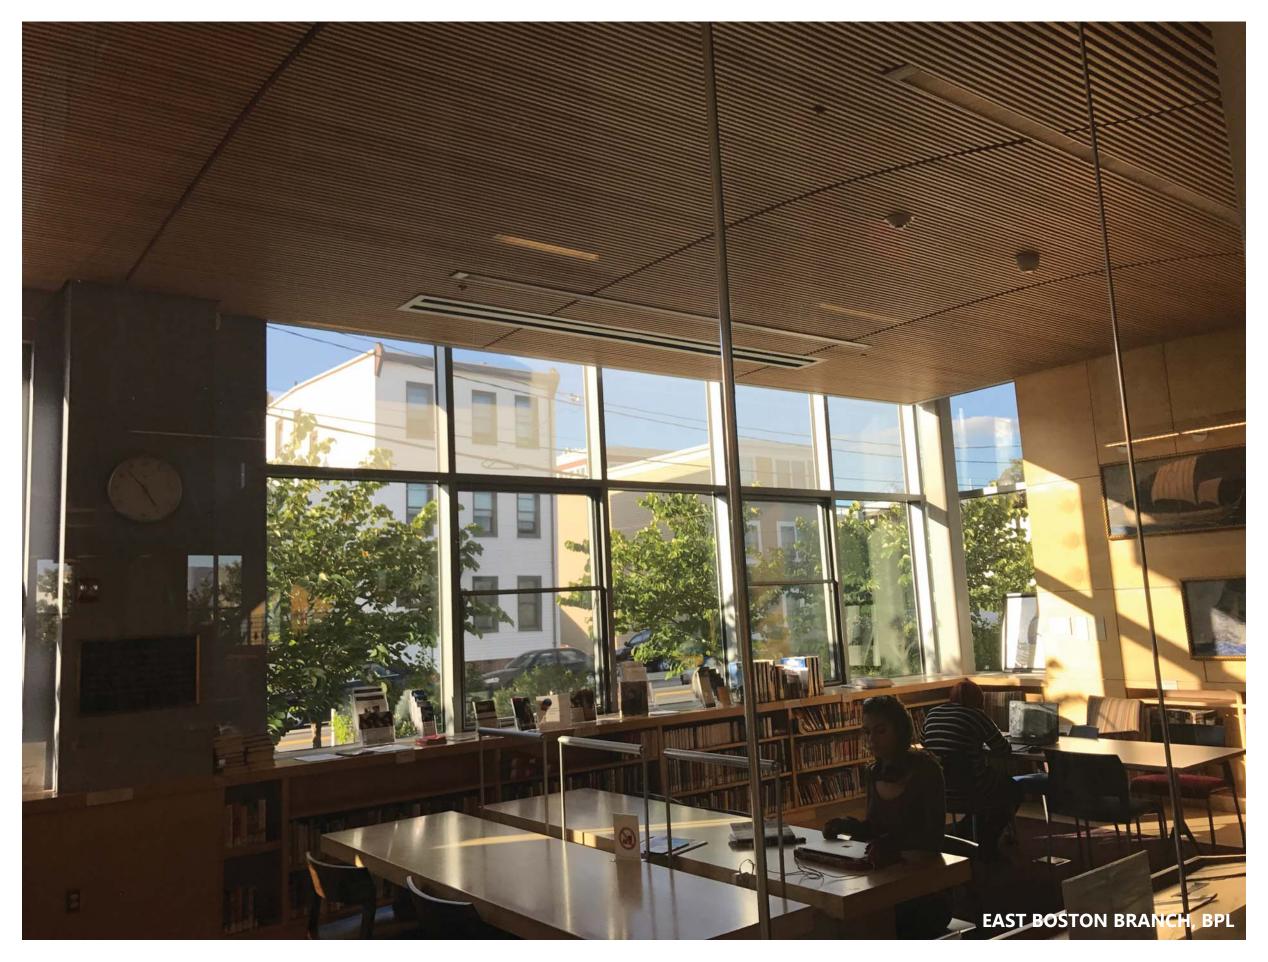

### JAMAICA PLAIN COMMUNITY ROOM

EAST BOSTON COMMUNITY ROOM

LEERS WEINZAPFEL ASSOCIATES 34

LAPTOP BAR