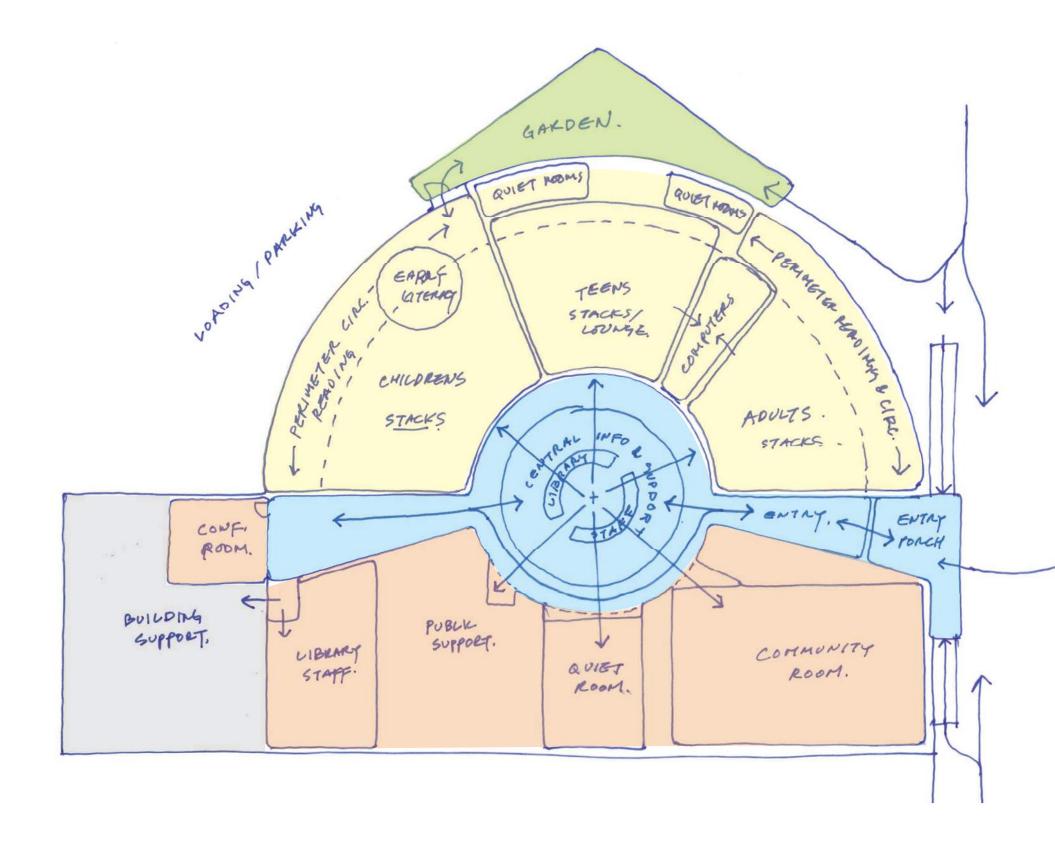

# **BPL PROGRAM ELEMENTS**

- ADA accessible entrance
- Efficient circulation station
- Self check-out and self pick-up areas
- Children's room with early literacy nook
- Teen space
- Adult space
- Technology in all age groups lots of outlets, strategic placement of copy machine and printer
- Multipurpose room
- Staff work room/break room/office
- Staff access points in public area
- Updated furniture, fixtures, flooring, paint
- New restrooms
- Signage: exterior, interior directional, and collections
- Updated mechanical, electrical, plumbing and fire protection systems
- Security cameras, card access, and improved sight lines

## **EXTERIOR AREA**

- Visible & accessible entry needed
- Desire for public landscaped areas
- Clear, organized back/ service area

## **OPEN AREA**

- Efficient circulation station & self checkout/ pickup areas
- Flexibility of use in all areas- childrens, teens, adults
- Improved lighting & acoustics
- Updated furnitures & fixtures
- Fully sprinklered building
- Updated MEP systems
- Support current technology and data needs