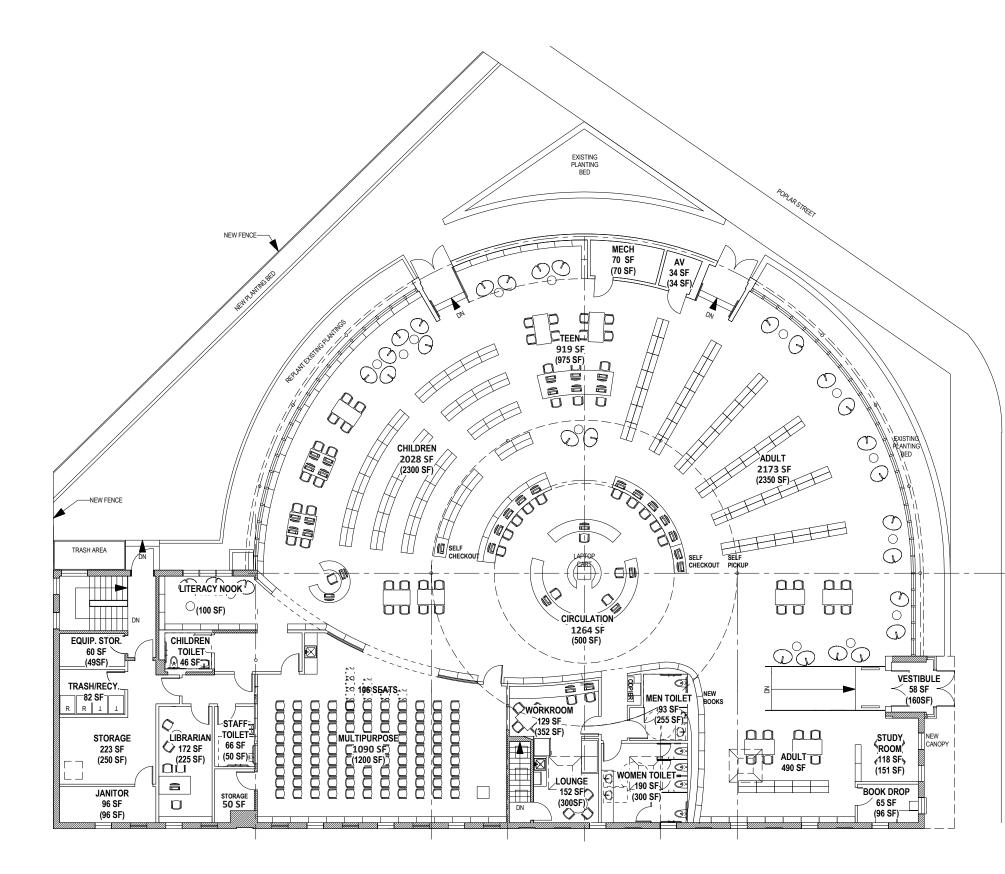

# **BPL PROGRAM ELEMENTS**

- ADA accessible entrance
- Efficient circulation station
- Self check-out and self pick-up areas
- Children's room with early literacy nook
- Teen space
- Adult space
- Technology in all age groups lots of outlets, strategic placement of copy machine and printer
- Multipurpose room
- Staff work room/break room/office
- Staff access points in public area
- Updated furniture, fixtures, flooring, paint
- New restrooms
- Signage: exterior, interior directional, and collections
- Updated mechanical, electrical, plumbing and fire protection systems
- Security cameras, card access, and improved sight lines

# **ADDITIONAL UPGRADES**

- Clean basement space
- New entrance canopy
- New ramp and vestibule
- New book drop
- New finishes, equipment, circulation desk, furniture, shelving, signage, and ceilings at first floor
- Sustainable lighting fixtures
- Professional landscape design
- New recycling, trash, and equipment storage

## **OPEN AREA**

- Efficient circulation station & self checkout/ pickup areas
- Flexibility of use in all areas- childrens, teens, adults
- Improved lighting & acoustics
- Updated furnitures & fixtures
- Fully sprinklered building
- Updated MEP systems
- Support current technology and data needs

## CHILDRENS

## **COMMUNITY ROOM**

**CONFERENCE ROOM** 

QUIET ROOM