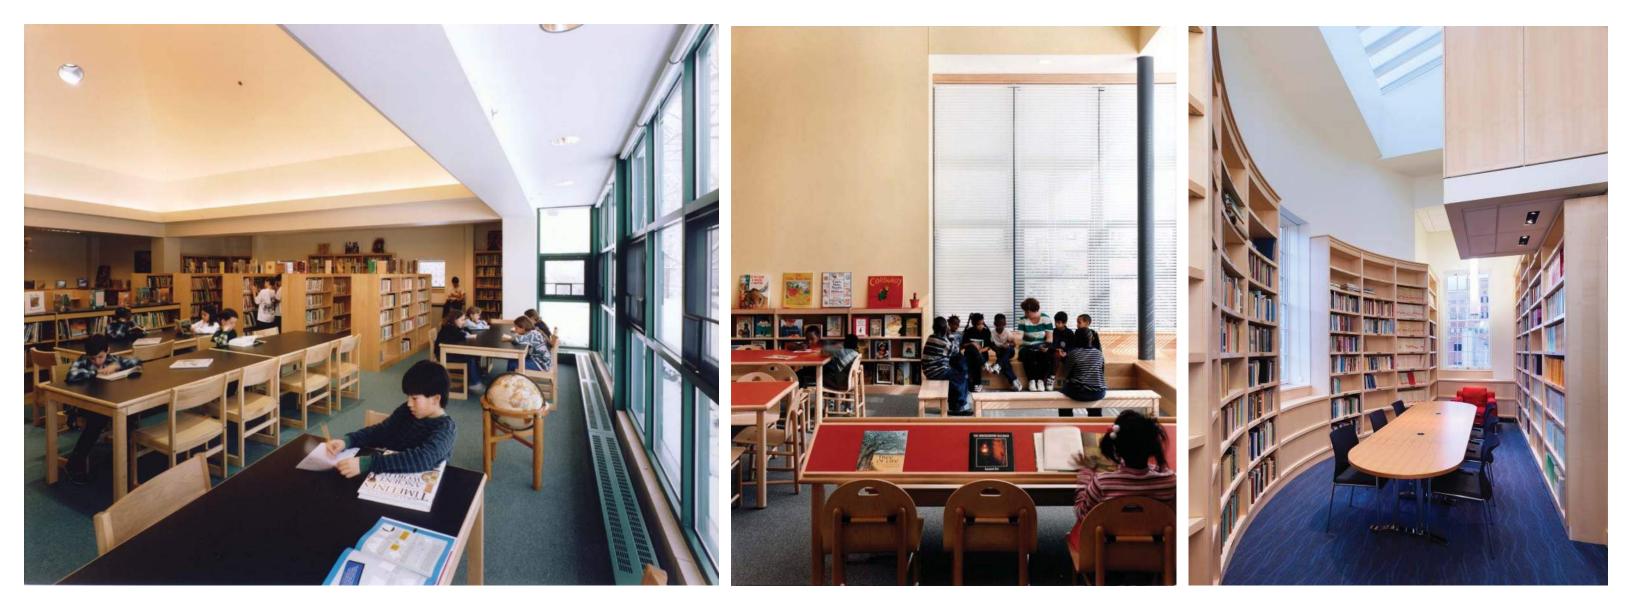

### JAMAICA PLAIN COMMUNITY ROOM

EAST BOSTON COMMUNITY ROOM

LEERS WEINZAPFEL ASSOCIATES 34

LAPTOP BAR

## CHILDRENS