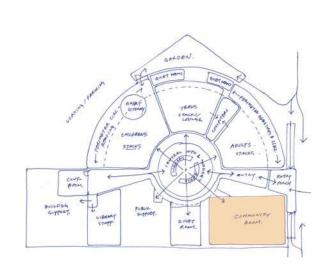

areas
- Flexibility of use in all areas- childrens, teens, adults
- Improved lighting & acoustics
- Updated furnitures & fixtures
- Fully sprinklered building
- Updated MEP systems
- Support current technology and data needs

LEERS WEINZAPFEL ASSOCIATES 18



**EXISTING PLAN** 



# GOALS

- ALIGN WITH BPL VISION
- RESPECTFUL OF ORIGINAL ARCHITECTURE
- COLLABORATE WITH COMMUNITY
- MINDFUL ALLOCATION OF FUNDS





SHINGTON STREET





**GEOMETRY & STRUCTURE** 







**SECTION DIAGRAM** 





### EXISTING CONDITIONS

## EXISTING ENTRY



OPTION 1: ENTRY PORCH + WALKWAY

### OPTION 2: ENTRY PORCH + WALKWAY ON BOTH SIDES















### JAMAICA PLAIN COMMUNITY ROOM

EAST BOSTON COMMUNITY ROOM

LEERS WEINZAPFEL ASSOCIATES 34





LAPTOP BAR









## CHILDRENS





## **COMMUNITY ROOM**





**CONFERENCE ROOM** 







QUIET ROOM





# LIST OF SUSTAINABLE STRATEGIES

- Work with existing structure & building concept and minimize unnecessary structural demolition & upgrades
- Maximize existing daylight through dome & perimeter windows
- Provide new energy efficient MEP system, improve indoor air quality
- Provide clean and environmentally friendly interior materials
- Explore opportunities for renewable energy with respect to budget



| ember | October  | November | December   | 2020 |
|-------|----------|----------|------------|------|
|       | 0010.001 |          | 2000111201 |      |
|       |          |          |            |      |
|       |          |          |            |      |
|       |          |          |            |      |
|       |          |          |