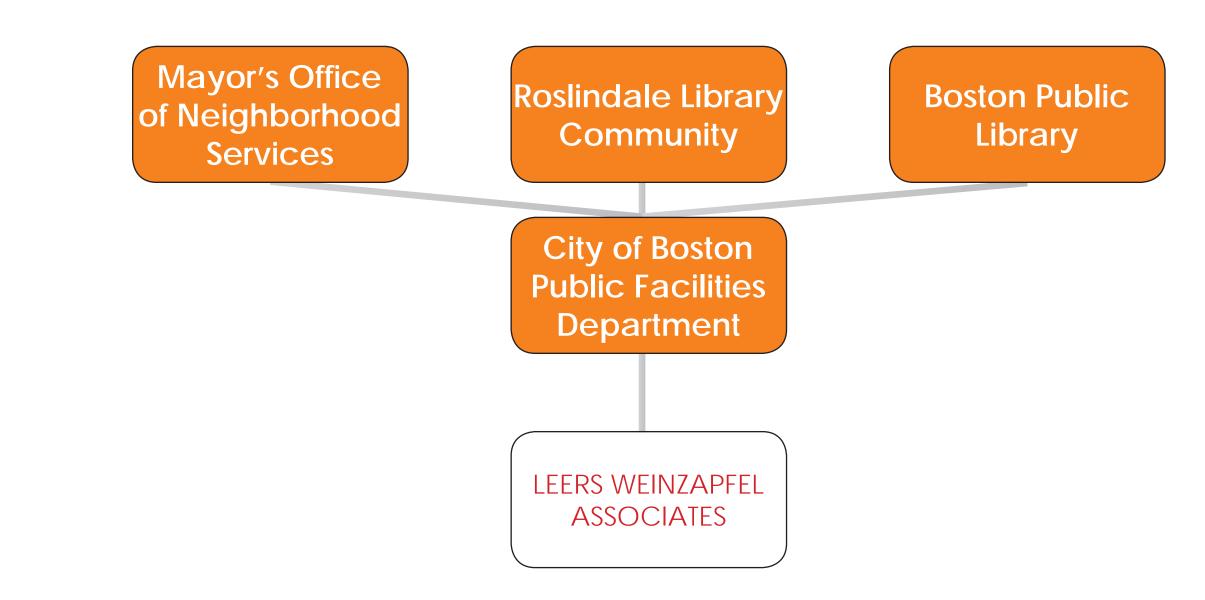

# **ROSLINDALE BRANCH, BPL**

COMMUNITY PRESENTATION #1 MARTIN J. WALSH, MAYOR CITY OF BOSTON PUBLIC FACILITIES DEPARTMENT 10/17/2017