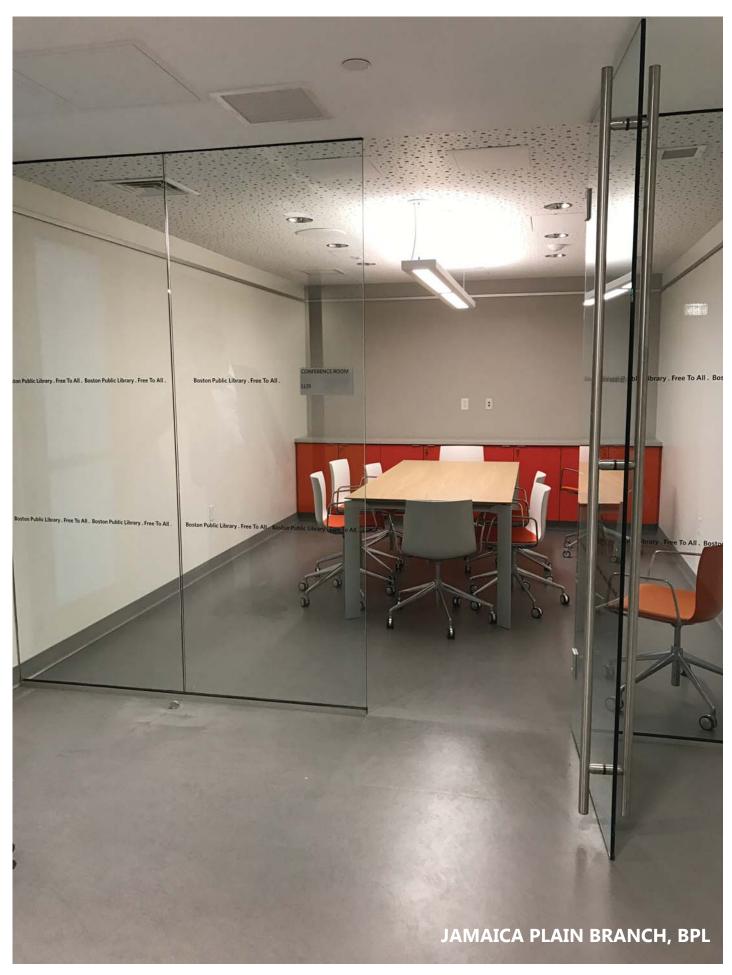

n all areas- childrens, teens, adults
- Improved lighting & acoustics
- Updated furnitures & fixtures
- Fully sprinklered building
- Updated MEP systems
- Support current technology and data needs

LEERS WEINZAPFEL ASSOCIATES 18



**EXISTING PLAN** 



# GOALS

- ALIGN WITH BPL VISION
- RESPECTFUL OF ORIGINAL ARCHITECTURE
- COLLABORATE WITH COMMUNITY
- MINDFUL ALLOCATION OF FUNDS





SHINGTON STREET





**GEOMETRY & STRUCTURE** 







**SECTION DIAGRAM** 





### EXISTING CONDITIONS

## EXISTING ENTRY



OPTION 1: ENTRY PORCH + WALKWAY

### OPTION 2: ENTRY PORCH + WALKWAY ON BOTH SIDES















### JAMAICA PLAIN COMMUNITY ROOM

EAST BOSTON COMMUNITY ROOM

LEERS WEINZAPFEL ASSOCIATES 34





LAPTOP BAR









## CHILDRENS





## **COMMUNITY ROOM**





**CONFERENCE ROOM** 







QUIET ROOM





# LIST OF SUSTAINABLE STRATEGIES

- Work with existing structure & building concept and minimize unnecessary structural demolition & upgrades
- Maximize existing daylight through dome & perimeter windows
- Provide new energy efficient MEP system, improve indoor air quality
- Provide clean and environmentally friendly interior materials
- Explore opportunities for renewable energy with respect to budget



| ember | October  | November | December   | 2020 |
|-------|----------|----------|------------|------|
|       | 0010.001 |          | 2000111201 |      |
|       |          |          |            |      |
|       |          |          |            |      |
|       |          |          |            |      |
|       |          |          |            |      |
|