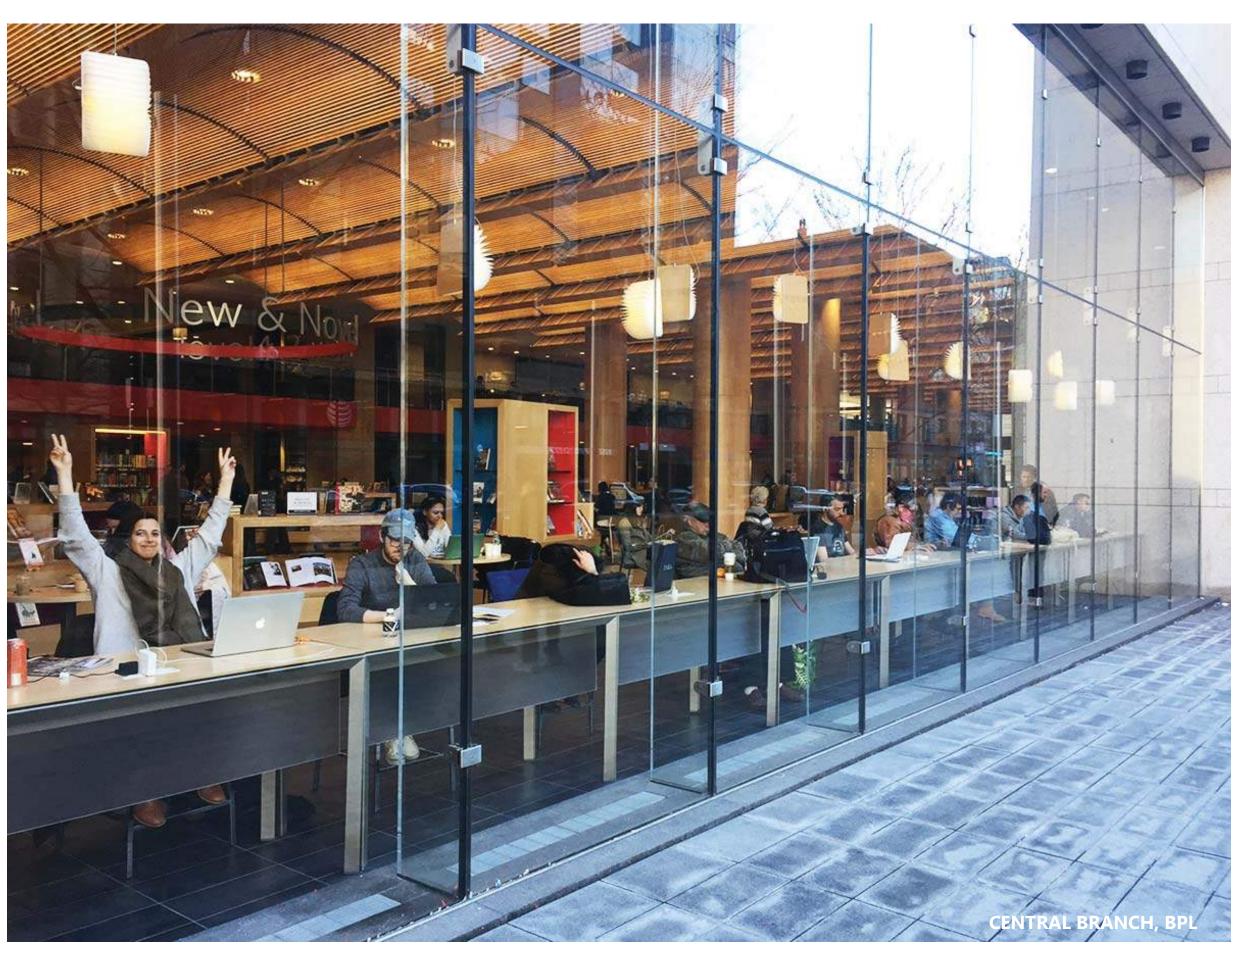

# **BPL PROGRAM ELEMENTS**

- ADA accessible entrance
- Efficient circulation station
- Self check-out and self pick-up areas
- Children's room with early literacy nook
- Teen space
- Adult space
- Technology in all age groups lots of outlets, strategic placement of copy machine and printer
- Multipurpose room
- Staff work room/break room/office
- Staff access points in public area
- Updated furniture, fixtures, flooring, paint
- New restrooms
- Signage: exterior, interior directional, and collections
- Updated mechanical, electrical, plumbing and fire protection systems
- Security cameras, card access, and improved sight lines

## **EXTERIOR AREA**

- Visible & accessible entry needed
- Desire for public landscaped areas
- Clear, organized back/ service area