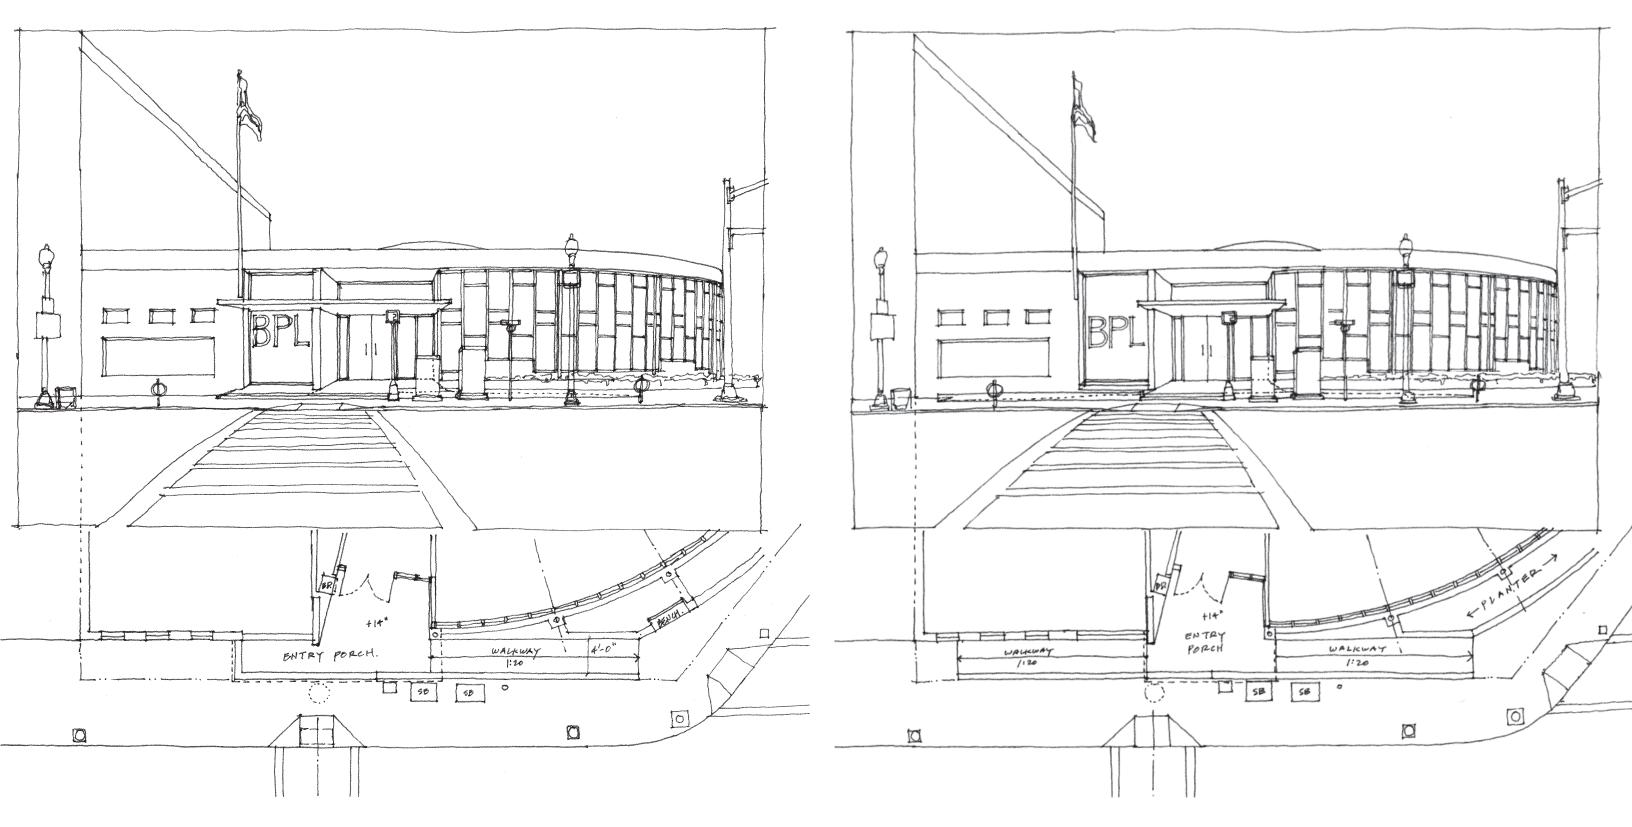

## EXISTING ENTRY

OPTION 1: ENTRY PORCH + WALKWAY

### OPTION 2: ENTRY PORCH + WALKWAY ON BOTH SIDES