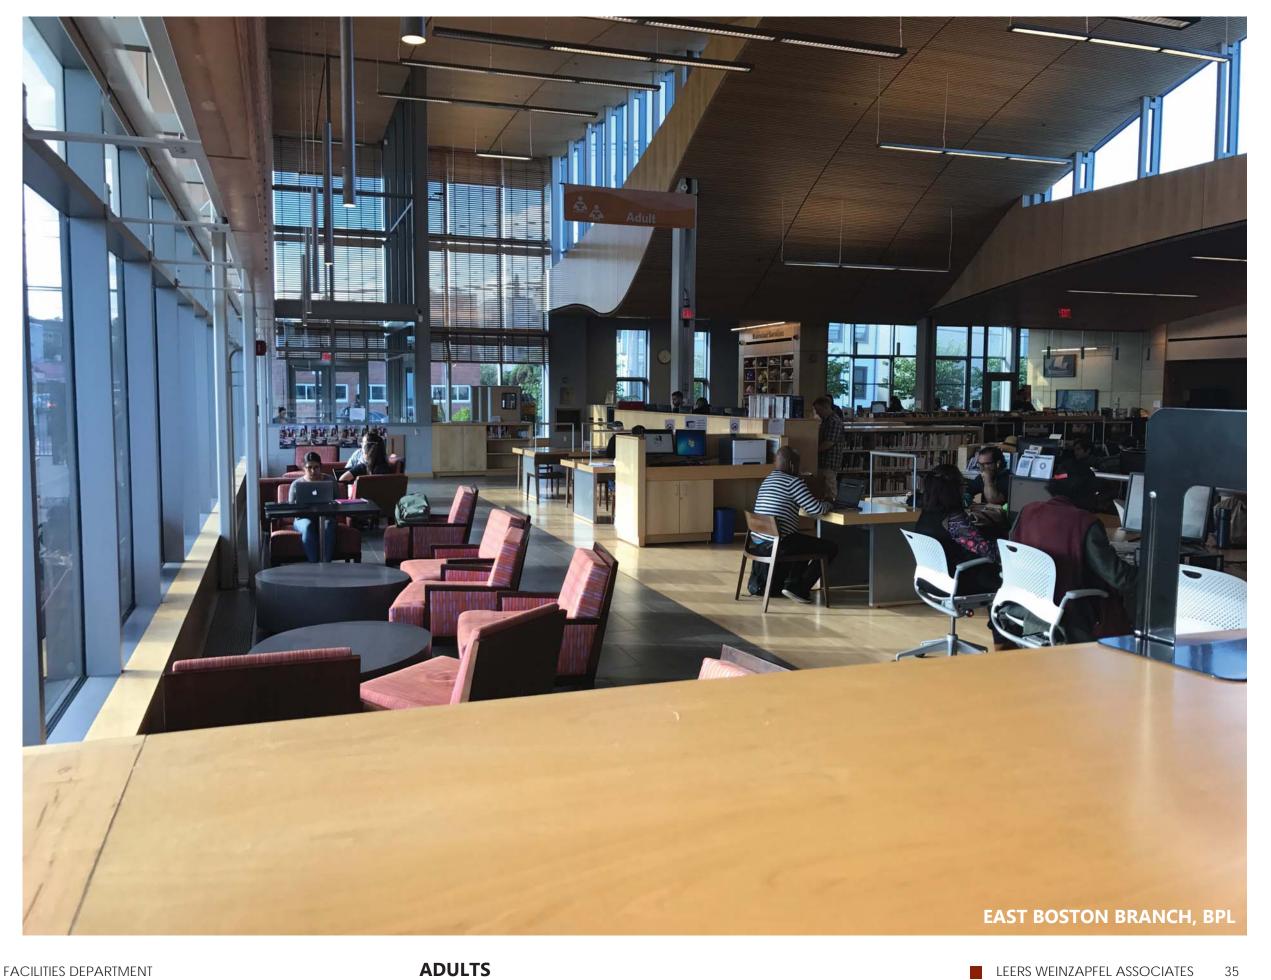

# **BPL PROGRAM ELEMENTS**

- ADA accessible entrance
- Efficient circulation station
- Self check-out and self pick-up areas
- Children's room with early literacy nook
- Teen space
- Adult space
- Technology in all age groups lots of outlets, strategic placement of copy machine and printer
- Multipurpose room
- Staff work room/break room/office
- Staff access points in public area
- Updated furniture, fixtures, flooring, paint
- New restrooms
- Signage: exterior, interior directional, and collections
- Updated mechanical, electrical, plumbing and fire protection systems
- Security cameras, card access, and improved sight lines

## **OPEN AREA**

- Efficient circulation station & self checkout/ pickup areas
- Flexibility of use in all areas- childrens, teens, adults
- Improved lighting & acoustics
- Updated furnitures & fixtures
- Fully sprinklered building
- Updated MEP systems
- Support current technology and data needs