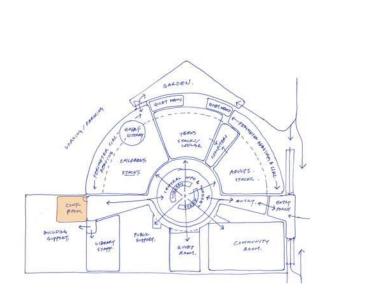

in all areas- childrens, teens, adults
- Improved lighting & acoustics
- Updated furnitures & fixtures
- Fully sprinklered building
- Updated MEP systems
- Support current technology and data needs

LEERS WEINZAPFEL ASSOCIATES 18



**EXISTING PLAN** 



# GOALS

- ALIGN WITH BPL VISION
- RESPECTFUL OF ORIGINAL ARCHITECTURE
- COLLABORATE WITH COMMUNITY
- MINDFUL ALLOCATION OF FUNDS





SHINGTON STREET





**GEOMETRY & STRUCTURE** 







**SECTION DIAGRAM** 





### EXISTING CONDITIONS

## EXISTING ENTRY



OPTION 1: ENTRY PORCH + WALKWAY

### OPTION 2: ENTRY PORCH + WALKWAY ON BOTH SIDES















### JAMAICA PLAIN COMMUNITY ROOM

EAST BOSTON COMMUNITY ROOM

LEERS WEINZAPFEL ASSOCIATES 34





LAPTOP BAR









## CHILDRENS





## **COMMUNITY ROOM**





**CONFERENCE ROOM** 







QUIET ROOM





# LIST OF SUSTAINABLE STRATEGIES

- Work with existing structure & building concept and minimize unnecessary structural demolition & upgrades
- Maximize existing daylight through dome & perimeter windows
- Provide new energy efficient MEP system, improve indoor air quality
- Provide clean and environmentally friendly interior materials
- Explore opportunities for renewable energy with respect to budget



| ember | October  | November | December   | 2020 |
|-------|----------|----------|------------|------|
|       | 0010.001 |          | 2000111201 |      |
|       |          |          |            |      |
|       |          |          |            |      |
|       |          |          |            |      |
|       |          |          |            |      |
|