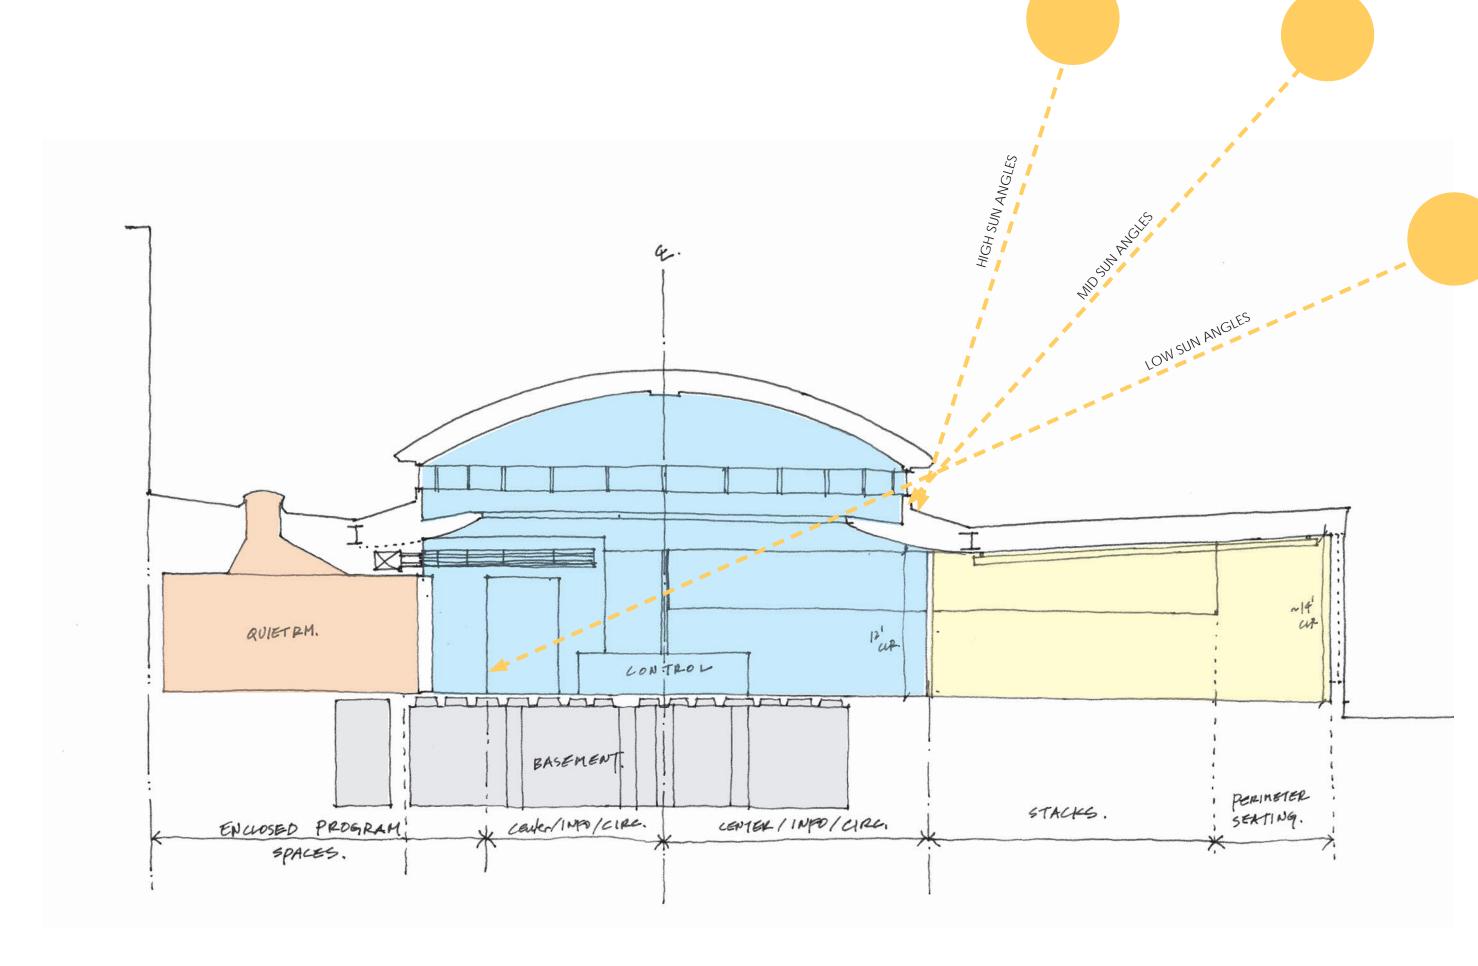

# GOALS

- ALIGN WITH BPL VISION
- RESPECTFUL OF ORIGINAL ARCHITECTURE
- COLLABORATE WITH COMMUNITY
- MINDFUL ALLOCATION OF FUNDS

SHINGTON STREET

**GEOMETRY & STRUCTURE** 

**SECTION DIAGRAM** 

# LIST OF SUSTAINABLE STRATEGIES

- Work with existing structure & building concept and minimize unnecessary structural demolition & upgrades
- Maximize existing daylight through dome & perimeter windows
- Provide new energy efficient MEP system, improve indoor air quality
- Provide clean and environmentally friendly interior materials
- Explore opportunities for renewable energy with respect to budget