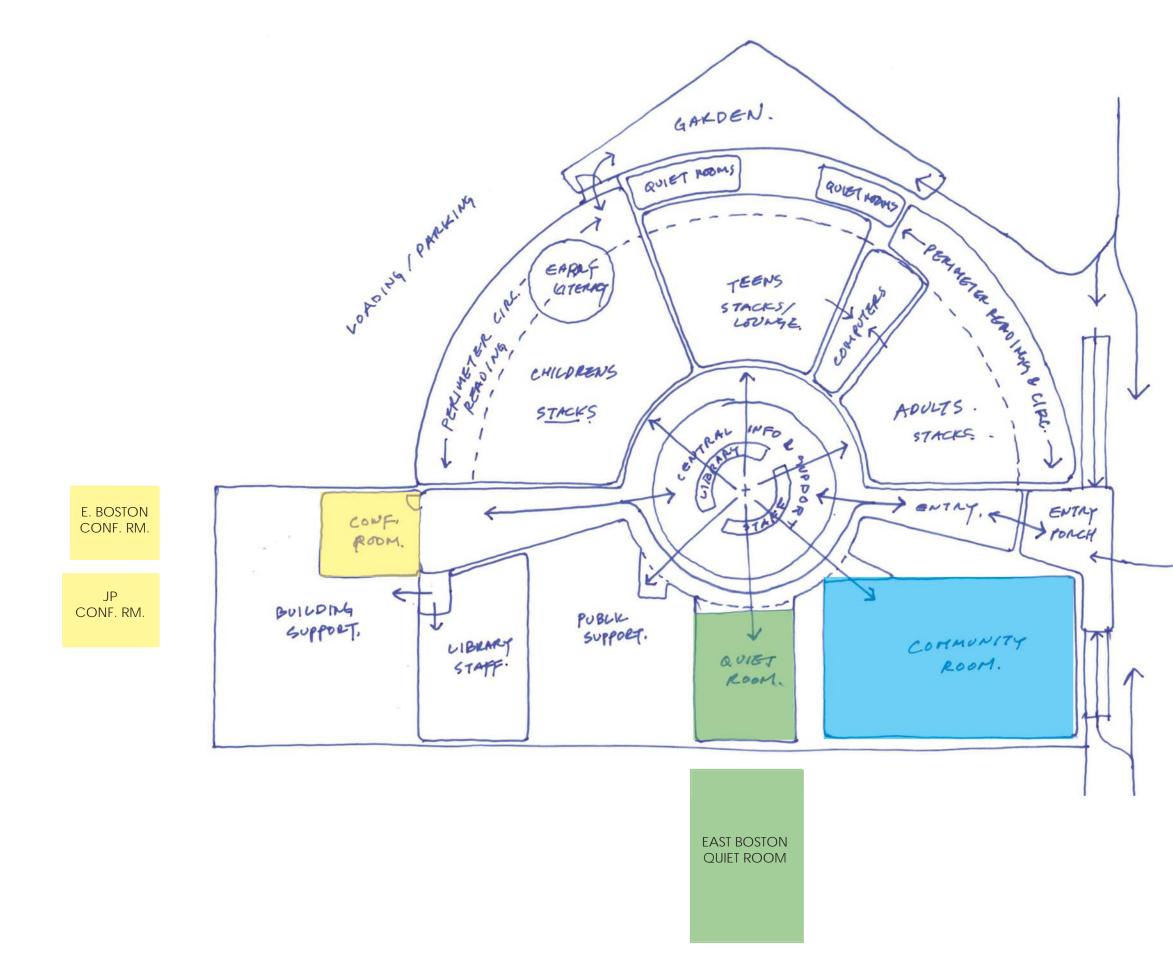

y needed
- Desire for public landscaped areas
- Clear, organized back/ service area



## **OPEN AREA**

- Efficient circulation station & self checkout/ pickup areas
- Flexibility of use in all areas- childrens, teens, adults
- Improved lighting & acoustics
- Updated furnitures & fixtures
- Fully sprinklered building
- Updated MEP systems
- Support current technology and data needs

LEERS WEINZAPFEL ASSOCIATES 18



**EXISTING PLAN** 



# GOALS

- ALIGN WITH BPL VISION
- RESPECTFUL OF ORIGINAL ARCHITECTURE
- COLLABORATE WITH COMMUNITY
- MINDFUL ALLOCATION OF FUNDS





SHINGTON STREET





**GEOMETRY & STRUCTURE** 







**SECTION DIAGRAM** 





### EXISTING CONDITIONS

## EXISTING ENTRY



OPTION 1: ENTRY PORCH + WALKWAY

### OPTION 2: ENTRY PORCH + WALKWAY ON BOTH SIDES















### JAMAICA PLAIN COMMUNITY ROOM

EAST BOSTON COMMUNITY ROOM

LEERS WEINZAPFEL ASSOCIATES 34





LAPTOP BAR









## CHILDRENS





## **COMMUNITY ROOM**





**CONFERENCE ROOM** 







QUIET ROOM





# LIST OF SUSTAINABLE STRATEGIES

- Work with existing structure & building concept and minimize unnecessary structural demolition & upgrades
- Maximize existing daylight through dome & perimeter windows
- Provide new energy efficient MEP system, improve indoor air quality
- Provide clean and environmentally friendly interior materials
- Explore opportunities for renewable energy with respect to budget



| ember | October  | November | December   | 2020 |
|-------|----------|----------|------------|------|
|       | 0010.001 |          | 2000111201 |      |
|       |          |