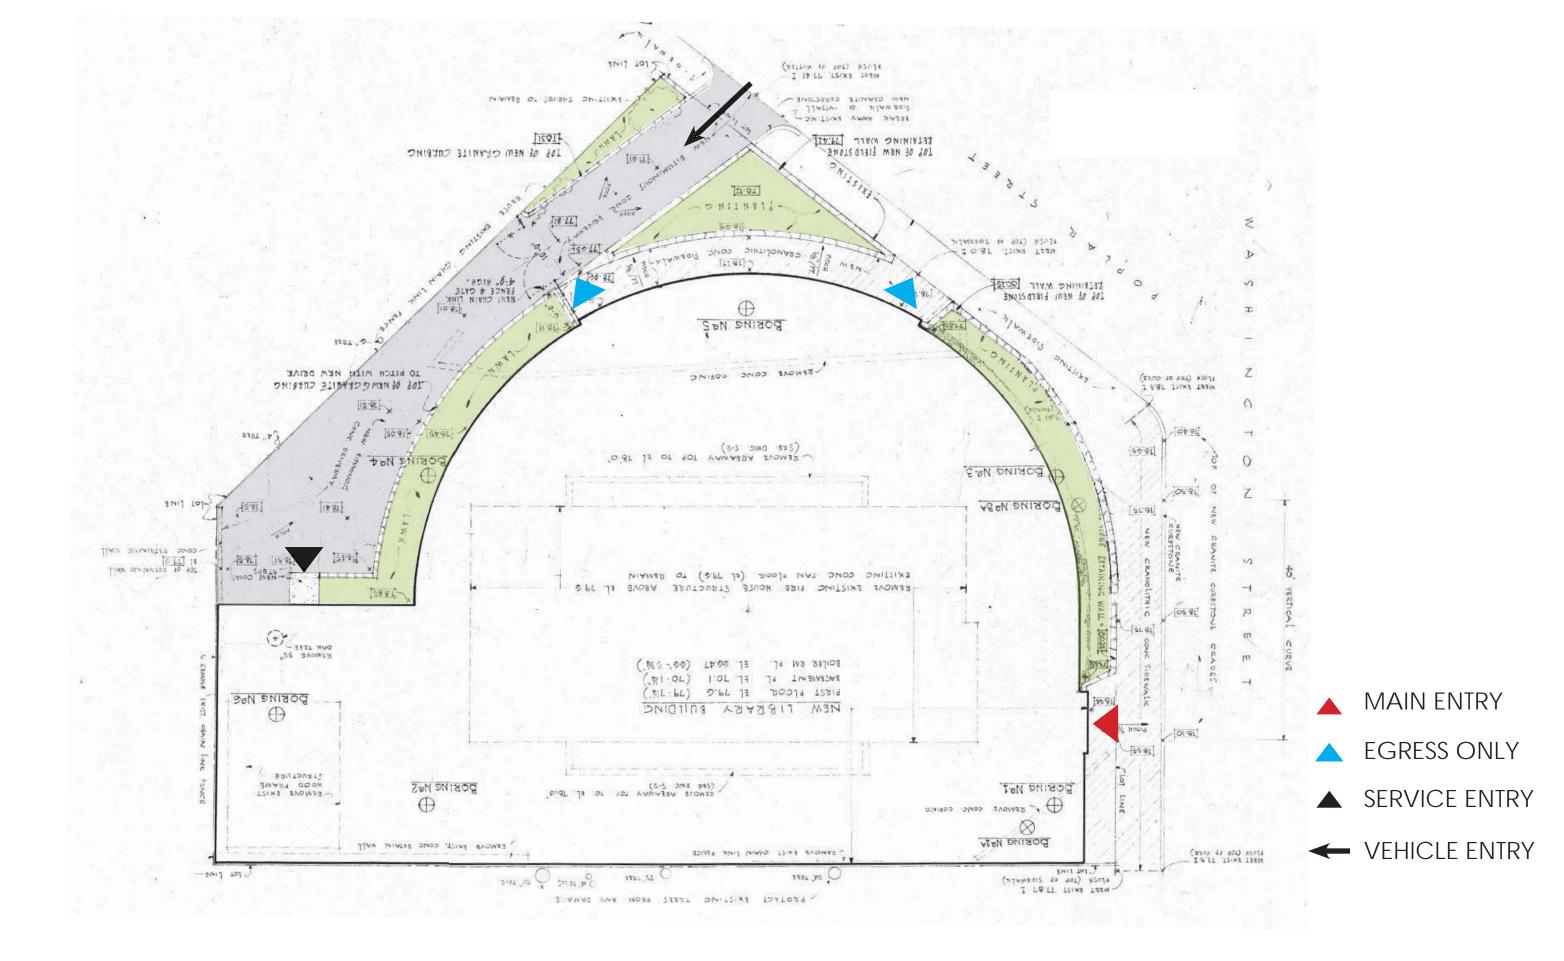

# GOALS

- ALIGN WITH BPL VISION
- RESPECTFUL OF ORIGINAL ARCHITECTURE
- COLLABORATE WITH COMMUNITY
- MINDFUL ALLOCATION OF FUNDS

SHINGTON STREET

**GEOMETRY & STRUCTURE** 

**SECTION DIAGRAM** 