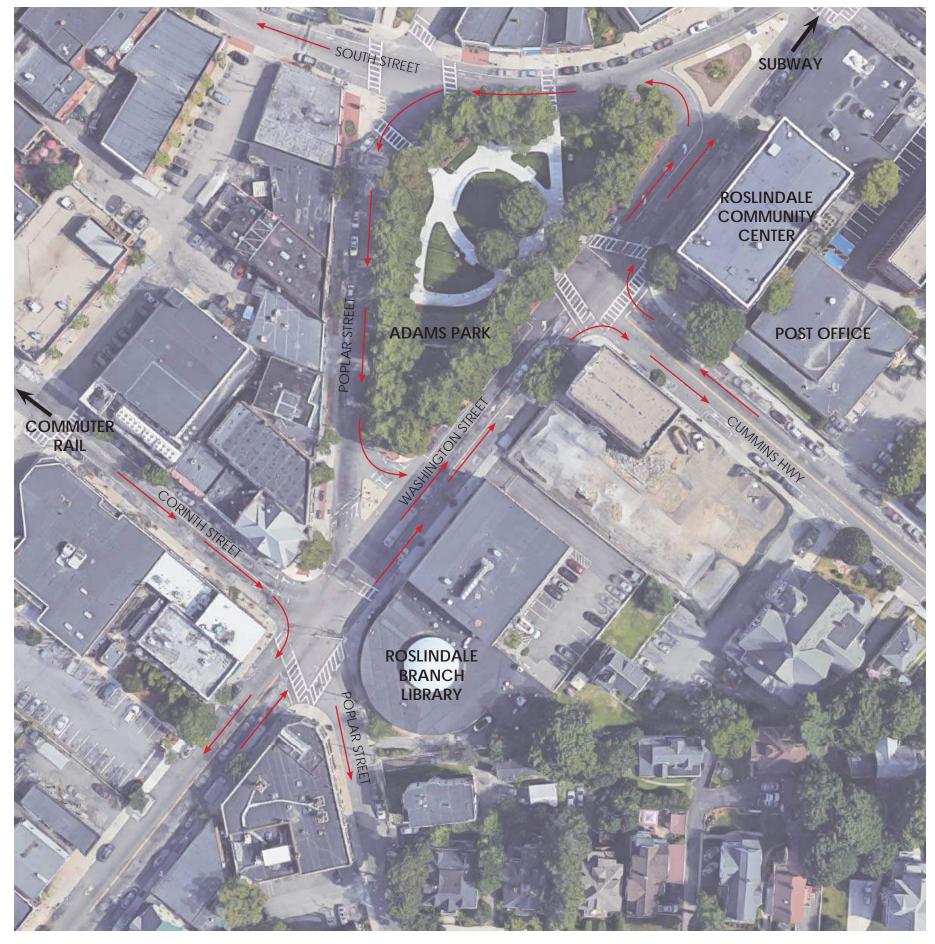

**ORIGINAL DESIGN VISION** 

**EXISTING CONDITIONS** 

**EXISTING CONDITIONS** 

**EXISTING SITE** 

**EXISTING CONDITIONS** 

## **EXTERIOR AREA**

- Visible & accessible entry needed
- Desire for public landscaped areas
- Clear, organized back/ service area