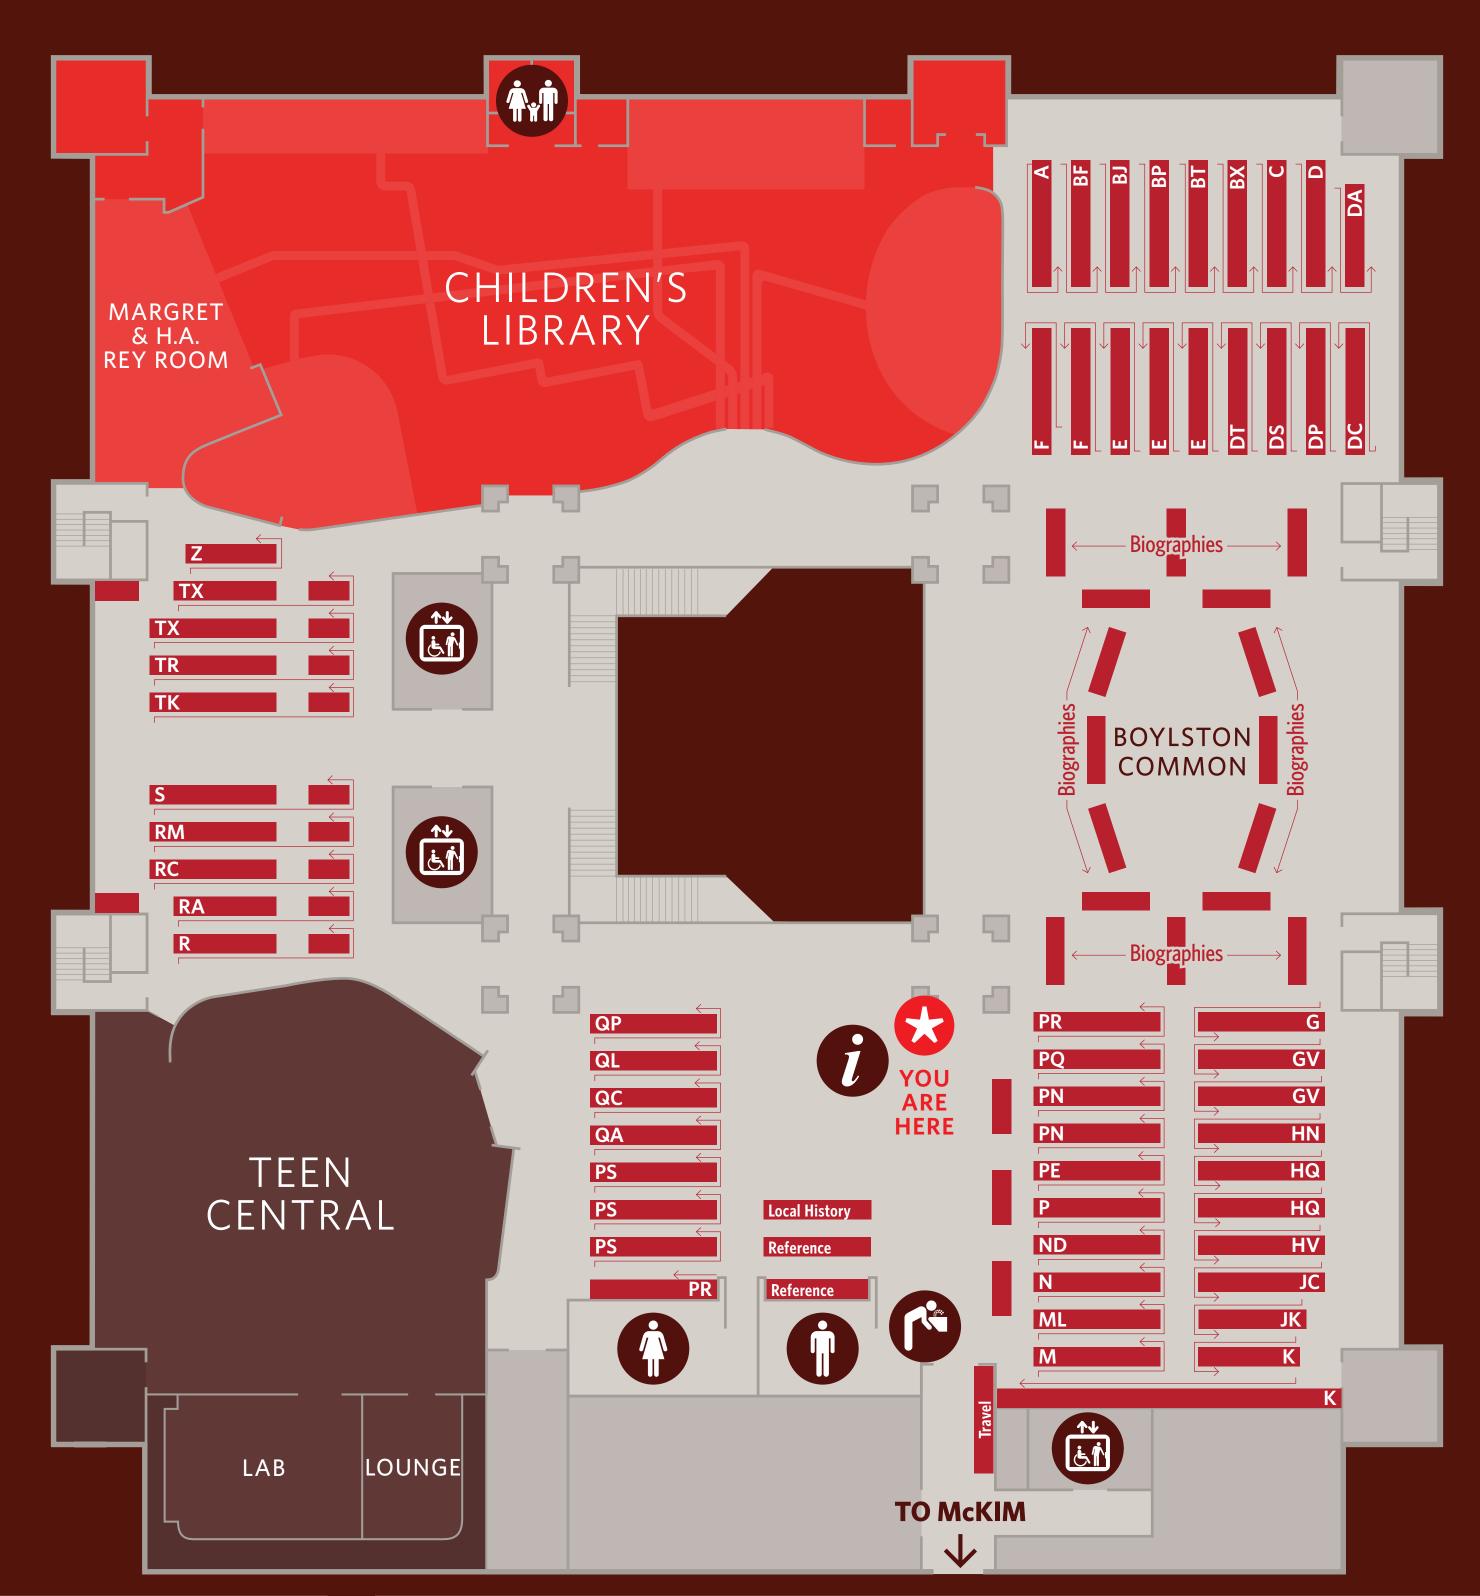

## INTRODUCTION

The Boston Public Library uses the Library of Congress (LC) classification system. This system organizes the collections into subject areas. This directory lists commonly searched subjects and their associated LC letters. Refer to the map above for the Nonfiction stack organization on this floor (Johnson Level 2). Some collections are located in other parts of the Library as noted.