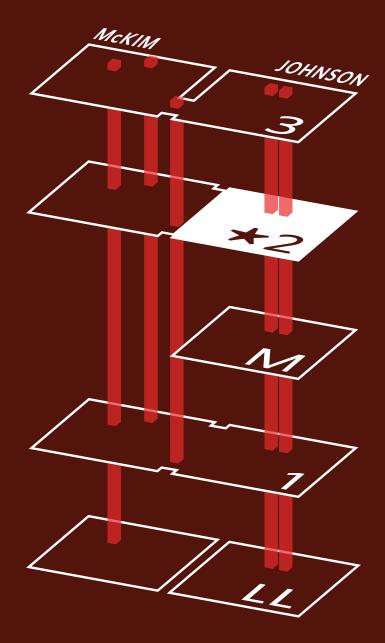

|
| Television                                                        | PN; TK        |
| Theater                                                           | PN; NA        |
| Theology                                                          | BR-BX; BT; BV |
| <b>Travel</b> , This Level                                        |               |
| True Crime                                                        | HV            |
| Weather                                                           | QC            |
| Weddings                                                          | BJ; HQ; GT    |
| Women's Studies                                                   | HQ            |
| Writing                                                           | PN; PE        |

## LEVEL DIAGRAM



YOU ARE ON JOHNSON LEV