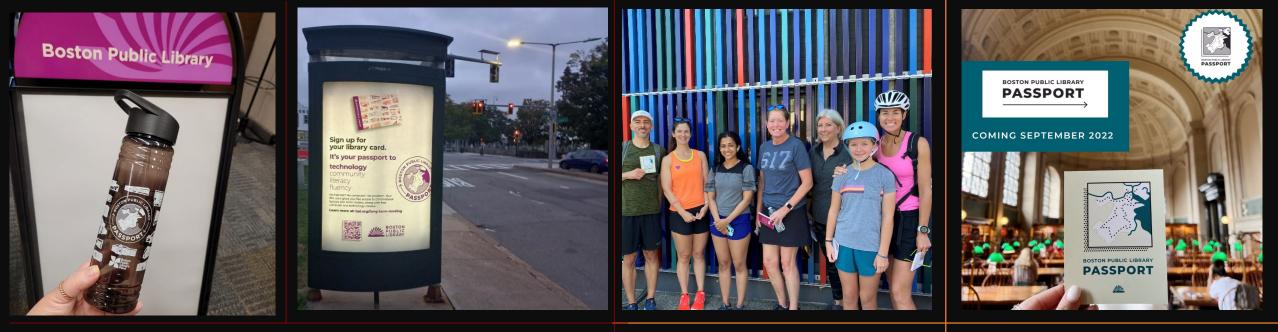

### A brilliant idea from a Children's Librarian; now a full branding + awareness campaign:

- 108-page booklet mapping routes between all 26 locations
- Ad campaign for Library Card signup month, including bus shelters, digital signage, billboards, and placements in weekly neighborhood papers
- Book it Around Boston fun run/walk, in partnership with Heartbreak Hill Runners
- New library cards

Regístrese para obtener su tarjeta de la biblioteca.

**Es su pasaporte a: comunidad** tecnología alfabetización fluidez

Su tarjeta BPL es su pasaporte al Community Learning Center, donde encontrará todo lo que necesita para sentirse como en casa en la comunidad de Boston.