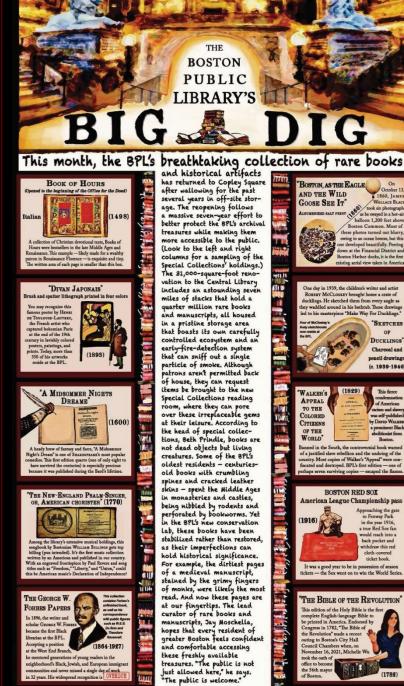

#### SPECIAL COLLECTIONS

- The key message was clear: these are your treasures, and we want you to come see them
- Ribbon cutting attended by Mayor Wu and Cabinet members
- Media plan resulted in a "full house"  $\bullet$ of media coverage: Daily, Weekly, Radio, and TV -- including a full color, full-page feature in the Boston Globe Ideas section.
- Continue to support opening  $\bullet$ messaging with ongoing social media coverage

THE BIBLE OF THE REVOLUTION This edition of the Holy Bible is the first printed in America, End ress in 1782, "The Bible o lution" made a recen ting to Boston's City Hall