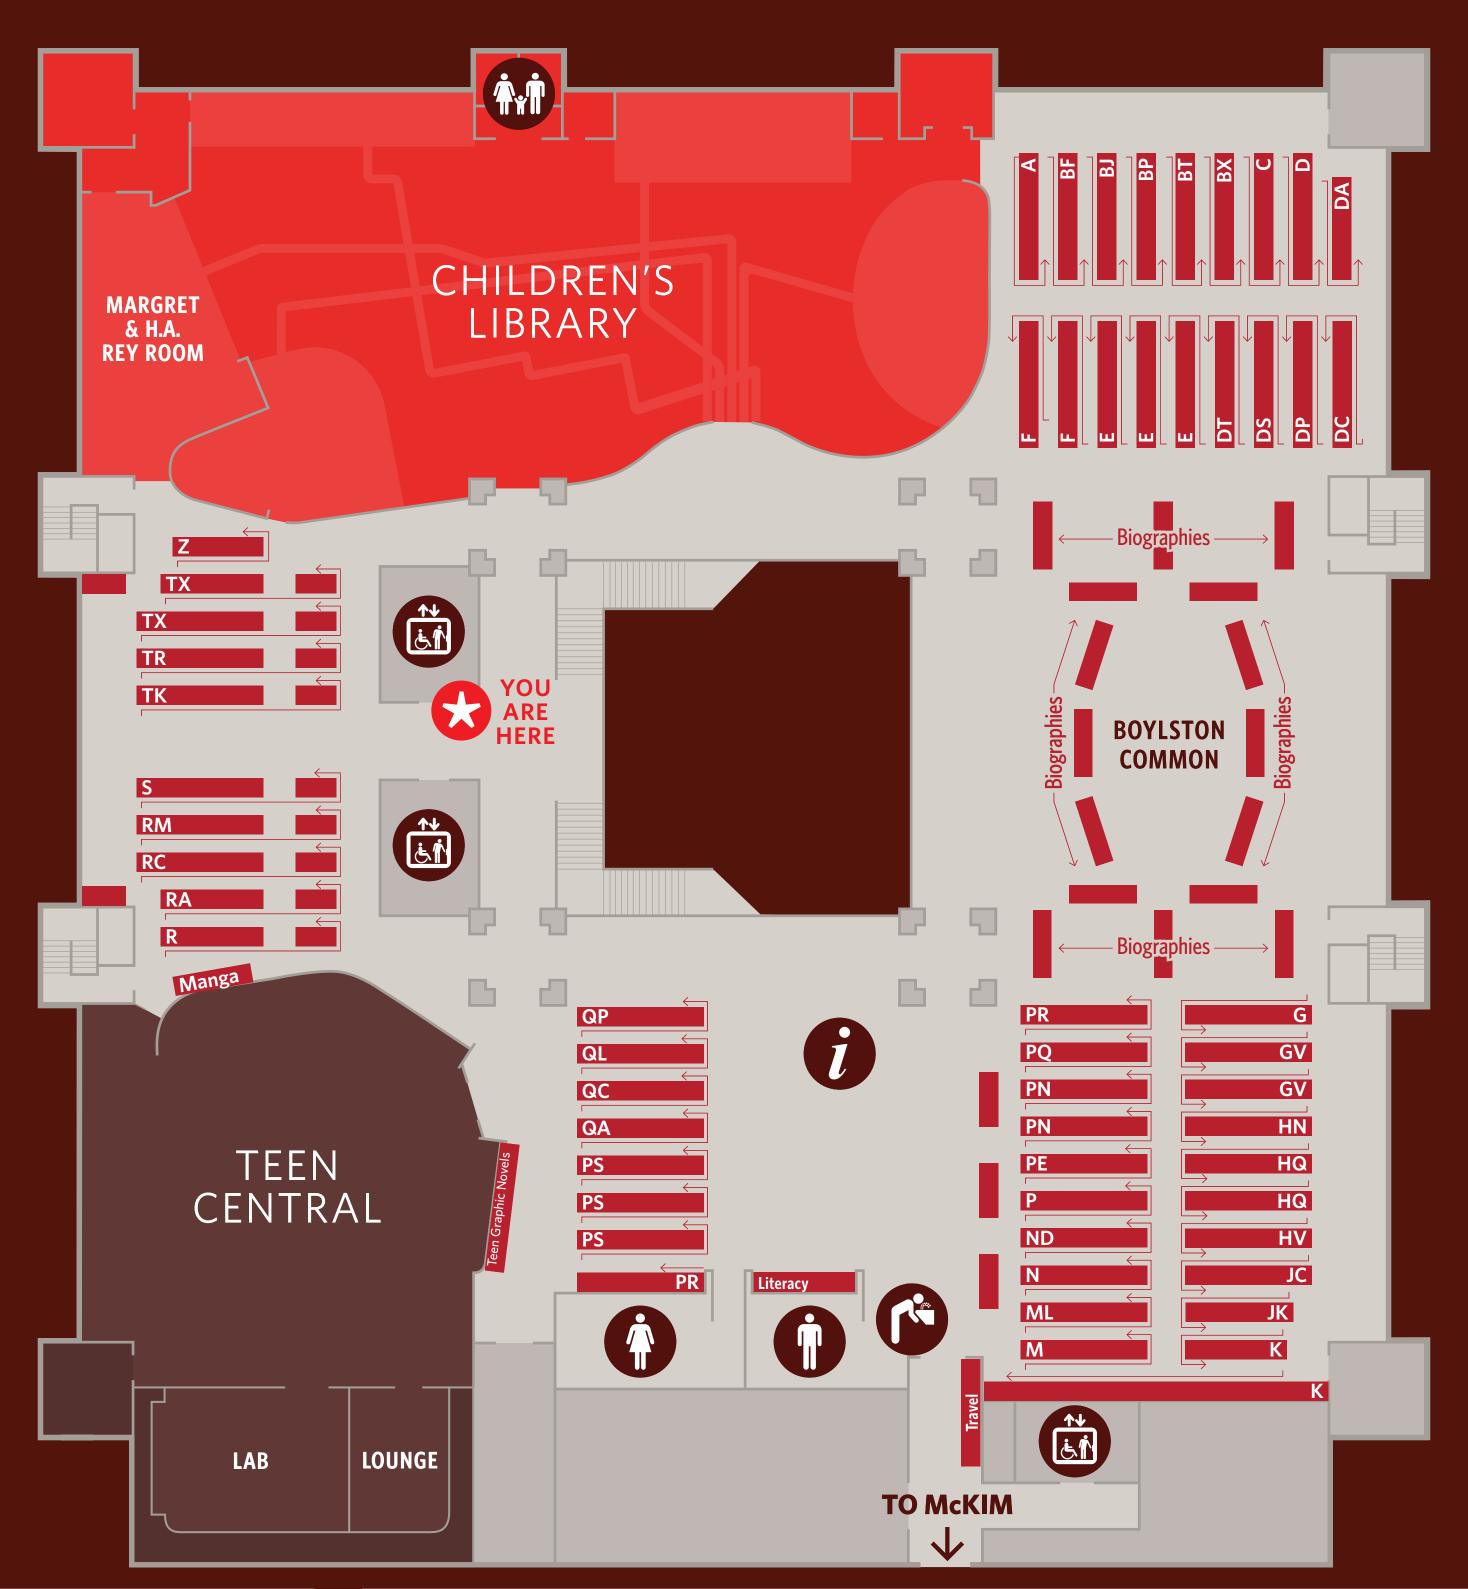

## INTRODUCTION

The Boston Public Library uses the Library of Congress (LC) classification system. This system organizes the collections into subject areas. This directory lists commonly searched subjects and their associated LC letters. Refer to the map above for the Nonfiction stack organization on this floor (Boylston St. Level 2). Some collections are located in other parts of the Library as noted.